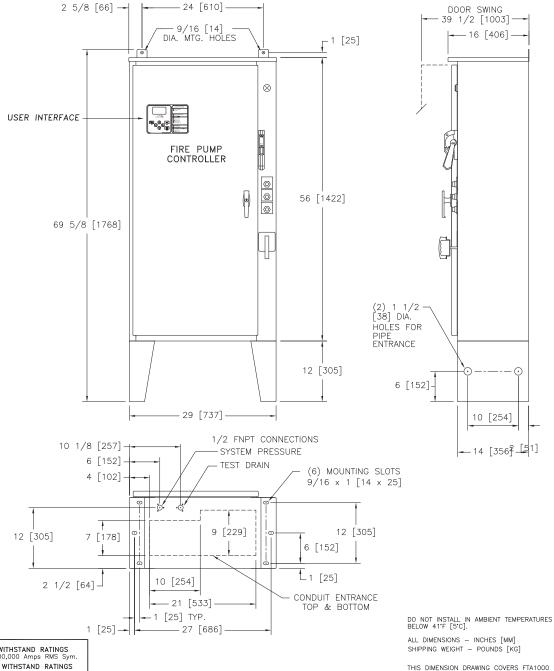

## Dimensions and Shipping Weight FTA1000

Across The Line Starting

STANDARD WITHSTAND RATINGS 200-600V - 100,000 Amps RMS Sym INTERMEDIATE WITHSTAND RATINGS 200-600V - 150,000 Amps RMS Sym. HIGH WITHSTAND RATINGS 200-600V - 200,000 Amps RMS Sym

APPROXIMATE SHIPPING WEIGHT 235 [107]

THIS DIMENSION DRAWING COVERS FTA1000 CONTROLLERS AT THE HORSEPOWER, VOLTAGE AND WITHSTAND RATINGS AS LISTED IN THE TABLE. FOR OTHER HORSEPOWER OR WITHSTAND RATINGS, REFER TO ED1000-02

SPECIFICATIONS AND DIMENSIONS SUBJECT TO CHANGE WITHOUT NOTICE. DO NOT USE FOR CONSTRUCTION. REQUEST CONSTRUCTION DRAWINGS FROM FIRETROL OR YOUR LOCAL FIRETROL REPRESENTATIVE.

| THIRD ANGLE<br>PROJECTION | SIZE A            | BY  | DATE     |  |  |
|---------------------------|-------------------|-----|----------|--|--|
|                           | DRAWN BY          | TEF | 07-23-02 |  |  |
|                           | FINAL<br>APPROVAL | TEF | 07-23-02 |  |  |

|   | UPDATED TITLE BLOCK               |         | D                       | 280404    | JMW  | TEF | 08-19-19    |
|---|-----------------------------------|---------|-------------------------|-----------|------|-----|-------------|
|   | EVISED MOTOR HORSEPOWER CHART     |         | С                       | 237364    | JMW  | TEF | 05-31-12    |
|   | REVISION DESCRIPTION              |         | REV                     | ECN NO    | BY   | APP | DATE        |
|   | DIMENSIONS & SHIPPING WEIGHT      | FTA1000 |                         | DD1000-55 |      |     |             |
| ſ | FULL VOLTAGE FIRE PUMP CONTROLLER |         | DD 1000 <del>-</del> 33 |           |      |     |             |
|   |                                   |         | DWG D                   | ECN 280   | 0404 | SH  | HEET 1 OF 1 |