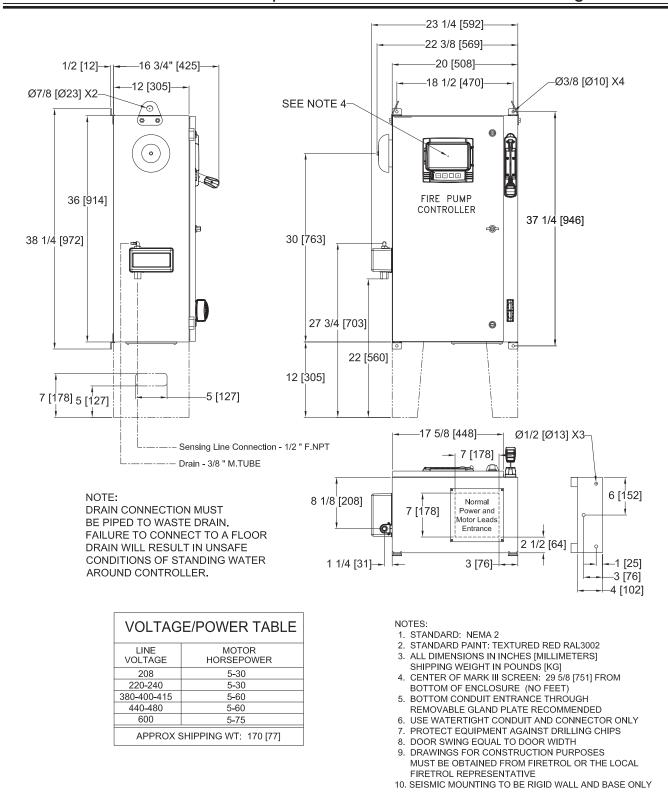

MARK<sup>III</sup> Electric Fire Pump Controllers - Across The Line Starting

|                                                                                                                                                                                                                                                                                                                                                                                 | RELEASED          |     |         |                                                                             |                                   |         | -              | -      | CIR | CIR | 11-5-19     |
|---------------------------------------------------------------------------------------------------------------------------------------------------------------------------------------------------------------------------------------------------------------------------------------------------------------------------------------------------------------------------------|-------------------|-----|---------|-----------------------------------------------------------------------------|-----------------------------------|---------|----------------|--------|-----|-----|-------------|
| THIRD ANGLE<br>PROJECTION                                                                                                                                                                                                                                                                                                                                                       | size A            | BY  | DATE    |                                                                             | REVISION DESCRIPTION              |         | REV            | ECN NO | BY  | APP | DATE        |
|                                                                                                                                                                                                                                                                                                                                                                                 | DRAWN BY          | CIR | 11-5-19 | F Firetrol, Inc.                                                            | DIMENSIONS & SHIPPING WEIGHT      | FTA1000 | DRAWING NUMBER |        |     |     |             |
|                                                                                                                                                                                                                                                                                                                                                                                 |                   |     | 11010   | -                                                                           | FULL VOLTAGE FIRE PUMP CONTROLLER |         |                |        |     | CDL |             |
|                                                                                                                                                                                                                                                                                                                                                                                 | FINAL<br>APPROVAL | CIR | 11-5-19 | © Firetrol, Inc. Not for construction.<br>Subject to change without notice. |                                   |         | DWG<br>REV -   | ECN -  |     |     | HEET 1 OF 1 |
| A fights reserved. The drawing and the Information contained or depicted herein are the sole property of Fletol, Inc. Copies are communicated to the recipies and remain not be retransmitted, published, reproduced, copied or used in any manor, including as the basis for the manufacture or sale of any products, without the express prior writim consent of Fletol, Inc. |                   |     |         |                                                                             |                                   |         |                |        |     |     |             |