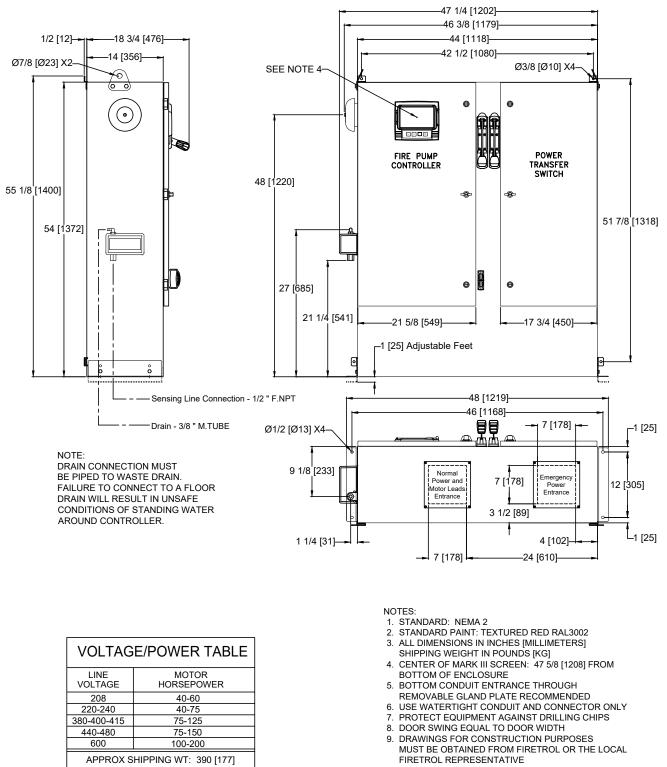

## Dimensions and Shipping Weight

## FTA1000/950

MARK<sup>III</sup> Electric Fire Pump Controllers - Across The Line Starting With Power Transfer Switch

10. SEISMIC MOUNTING TO BE RIGID WALL AND BASE ONLY

| REVISED VOLTAGE/HP CHART                                                                                                                                                                                                                                                                                                                                                                                |                   |     |         |                                        |                                                                | A                   | -              | CIR    | CIR   | 1-14-21 |             |
|---------------------------------------------------------------------------------------------------------------------------------------------------------------------------------------------------------------------------------------------------------------------------------------------------------------------------------------------------------------------------------------------------------|-------------------|-----|---------|----------------------------------------|----------------------------------------------------------------|---------------------|----------------|--------|-------|---------|-------------|
| THIRD ANGLE<br>PROJECTION                                                                                                                                                                                                                                                                                                                                                                               | SIZE A            | BY  | DATE    | © Firetrol, Inc. Not for construction. | REVISION DESCRIPTION                                           |                     | REV            | ECN NO | BY    | APP     | DATE        |
|                                                                                                                                                                                                                                                                                                                                                                                                         | DRAWN BY          | CIR | 11-5-19 |                                        | DIMENSIONS & SHIPPING WEIGHT                                   | FTA1000 WITH FTA950 | DRAWING NUMBER |        |       | CDL     |             |
|                                                                                                                                                                                                                                                                                                                                                                                                         | FINAL<br>APPROVAL | CIR | 11-5-19 |                                        | FULL VOLTAGE FIRE PUMP CONTROLLER<br>AND POWER TRANSFER SWITCH |                     | DWG REV A      | ECN -  | SHEET |         | HEET 1 OF 1 |
| At rights reserved. The drawing and the information contained or depicted herein are the sole property of Firetrol, Inc. Copies are communicated to the recipient in shirt confidence and may not be retansmitted, published, reproduced, copied or used in any manner, including as the basis for the manufacture or sale of any products, without the express prior written content of Firetrol, Inc. |                   |     |         |                                        |                                                                |                     |                |        |       |         |             |