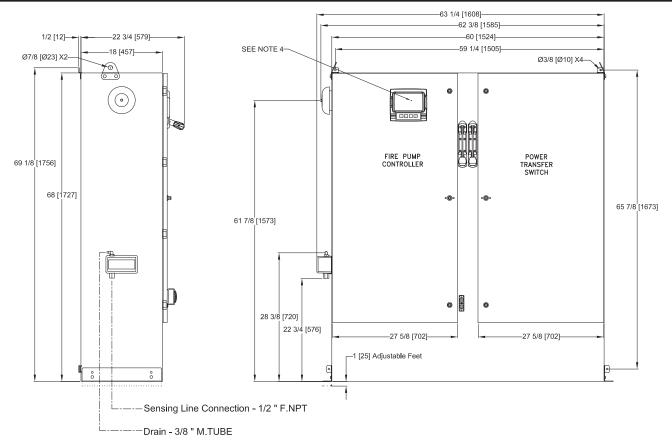

## MARKIII Electric Fire Pump Controllers - Across The Line Starting With Power Transfer Switch

NOTE:
DRAIN CONNECTION MUST
BE PIPED TO WASTE DRAIN.
FAILURE TO CONNECT TO A FLOOR
DRAIN WILL RESULT IN UNSAFE
CONDITIONS OF STANDING WATER
AROUND CONTROLLER.

## NOTES:

- 1. STANDARD: NEMA 2
- 2. STANDARD PAINT: TEXTURED RED RAL3002
- ALL DIMENSIONS IN INCHES [MILLIMETERS]
   SHIPPING WEIGHT IN POUNDS [KG]
- 4. CENTER OF MARK III SCREEN: 61 5/8 [1564] FROM BOTTOM OF ENCLOSURE
- 5. BOTTOM CONDUIT ENTRANCE THROUGH REMOVABLE GLAND PLATE RECOMMENDED
- 6. USE WATERTIGHT CONDUIT AND CONNECTOR ONLY
- 7. PROTECT EQUIPMENT AGAINST DRILLING CHIPS
- 8. DOOR SWING EQUAL TO DOOR WIDTH
- 9. DRAWINGS FOR CONSTRUCTION PURPOSES MUST BE OBTAINED FROM FIRETROL OR THE LOCAL FIRETROL REPRESENTATIVE
- 10. SEISMIC MOUNTING TO BE RIGID WALL AND BASE ONLY