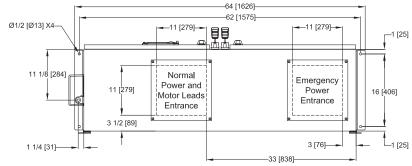

## NOTES:

- 1. STANDARD: NEMA 2
- 2. STANDARD PAINT: TEXTURED RED RAL3002
- ALL DIMENSIONS IN INCHES [MILLIMETERS]
   SHIPPING WEIGHT IN POUNDS [KG]
- 4. CENTER OF MARK III SCREEN: 61 5/8 [1564] FROM BOTTOM OF ENCLOSURE
- 5. BOTTOM CONDUIT ENTRANCE THROUGH REMOVABLE GLAND PLATE RECOMMENDED
- 6. USE WATERTIGHT CONDUIT AND CONNECTOR ONLY
- 7. PROTECT EQUIPMENT AGAINST DRILLING CHIPS
- 8. DOOR SWING EQUAL TO DOOR WIDTH
- 9. DRAWINGS FOR CONSTRUCTION PURPOSES MUST BE OBTAINED FROM FIRETROL OR THE LOCAL FIRETROL REPRESENTATIVE
- 10. SEISMIC MOUNTING TO BE RIGID WALL AND BASE ONLY