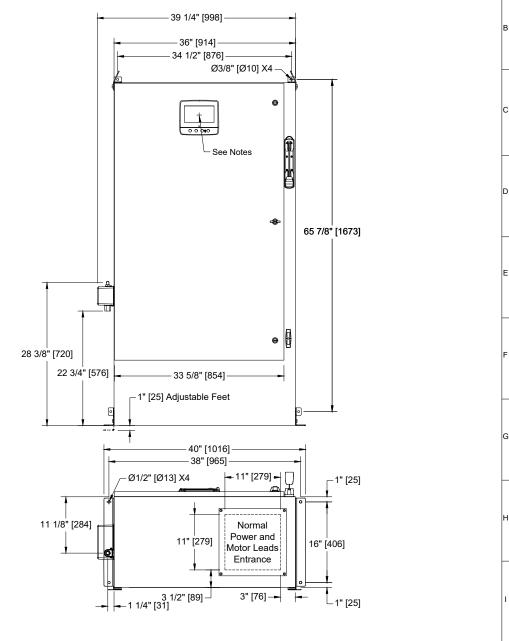

## Notes:

- Standard NEMA: NEMA 2
- Standard paint : textured red RAL 3002.
- All dimensions are in inches [millimeters].
- Center of screen: 61-5/8" [1564] from bottom.
- Bottom conduit entrance through removable gland plate recommended.
- Use watertight conduit and connector only.
- Protect equipment against drilling chips.
- Door swing equal to door width.