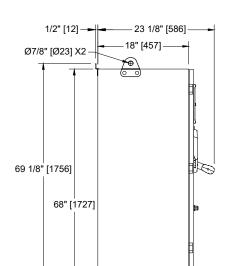

## Notes:

- Standard NEMA: NEMA 2
- Standard paint : textured red RAL 3002.
- All dimensions are in inches [millimeters].
- Center of screen: 61-5/8" [1564] from bottom.
- Bottom conduit entrance through removable gland plate recommended.
- Use watertight conduit and connector only.
- Protect equipment against drilling chips.
- Door swing equal to door width.