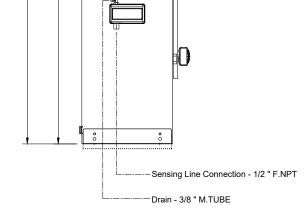

## Notes:

- Standard NEMA: NEMA 2
- Standard paint : textured red RAL 3002.
- All dimensions are in inches [millimeters].
- Center of screen: 61-5/8" [1564] from bottom.
- Bottom conduit entrance through removable gland plate recommended.
- Use watertight conduit and connector only.
- Protect equipment against drilling chips.
- Door swing equal to door width.