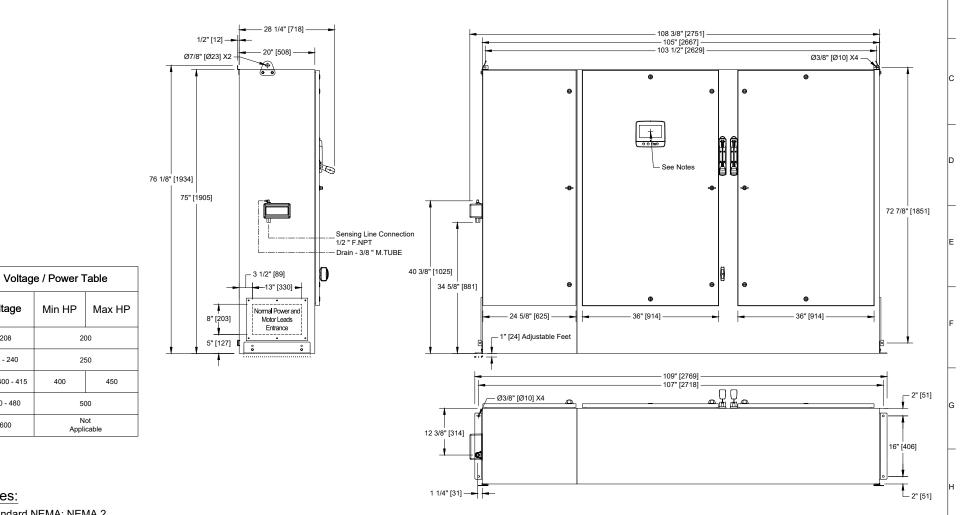

## MODEL: FTA1350/FTA1800/FTA1930

BUILT TO THE LATEST EDITION OF THE NFPA20 & NFPA70

DRAWING NUMBER DD1000-843/E DWG REV. 0 SHEET 1 OF 1

## Notes:

Voltage

208

380 - 400 - 415

440 - 480

600

Min HP

- Standard NEMA: NEMA 2
- Standard paint : textured red RAL 3002.

Not

Applicable

- All dimensions are in inches [millimeters].
- Center of the screen: 58-3/4" [1491] from bottom (no feet).
  Side conduit entrance through removable gland plate recommended.
- Use watertight conduit and connector only.
- Protect equipment against drilling chips.
- Door swing equal to door width.