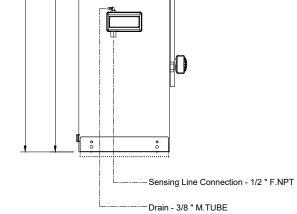

## Notes:

- Standard NEMA: NEMA 2
- Standard paint : textured red RAL 3002.
- All dimensions are in inches [millimeters].
- Center of screen: 61-5/8" [1564] from bottom.
  Bottom conduit entrance through removable gland plate recommended.
- Use watertight conduit and connector only.
- Protect equipment against drilling chips.
- Door swing equal to door width.