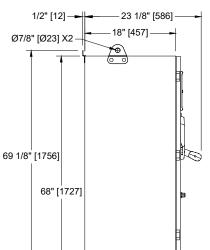

## Notes:

- Standard NEMA: NEMA 2
- Standard paint : textured red RAL 3002.
- All dimensions are in inches [millimeters].
- Center of screen: 61-5/8" [1564] from bottom.
  Bottom conduit entrance through removable gland plate recommended.
- Use watertight conduit and connector only.
- Protect equipment against drilling chips.
- Door swing equal to door width.