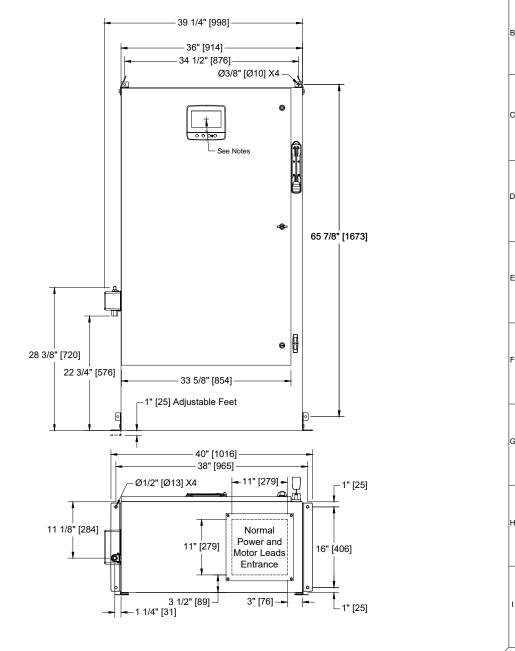

## Notes:

- Standard NEMA: NEMA 2
- Standard paint : textured red RAL 3002.
- All dimensions are in inches [millimeters].
- Center of screen: 61-5/8" [1564] from bottom.
  Bottom conduit entrance through removable gland plate recommended.
- Use watertight conduit and connector only.
- Protect equipment against drilling chips.
- Door swing equal to door width.