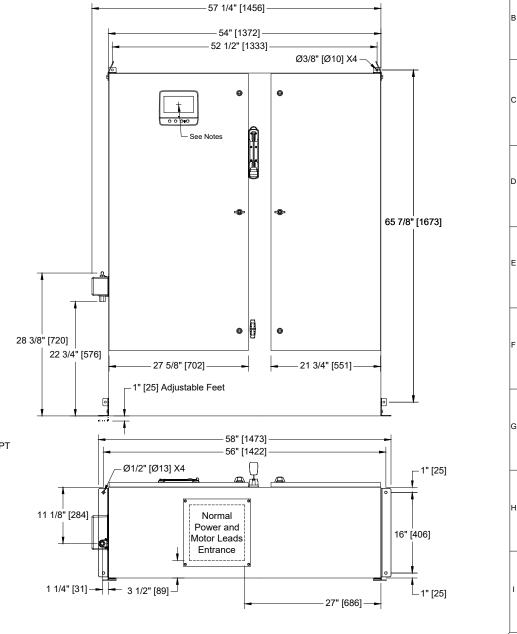

## Notes:

- Standard NEMA: NEMA 2
- Standard paint : textured red RAL 3002.
- All dimensions are in inches [millimeters].
- Center of screen: 61-5/8" [1564] from bottom.
- Bottom conduit entrance through removable gland plate recommended.
- Use watertight conduit and connector only.
- Protect equipment against drilling chips.
- Door swing equal to door width.