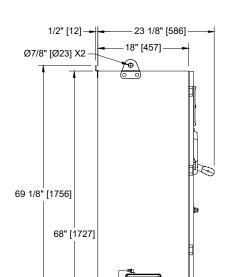

## Notes:

- Standard NEMA: NEMA 2
- Standard paint : textured red RAL 3002.
- All dimensions are in inches [millimeters].
- Center of screen: 61-5/8" [1564] from bottom.
- Bottom conduit entrance through removable gland plate recommended.
- Use watertight conduit and connector only.
- Protect equipment against drilling chips.
- Door swing equal to door width.