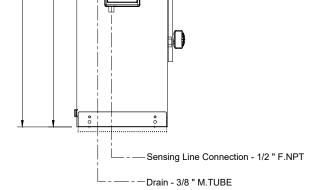

## Notes:

- Standard NEMA: NEMA 2
- Standard paint : textured red RAL 3002.
- All dimensions are in inches [millimeters].
- Center of screen: 61-5/8" [1564] from bottom.
- Bottom conduit entrance through removable gland plate recommended.
- Use watertight conduit and connector only.
- Protect equipment against drilling chips.
- Door swing equal to door width.