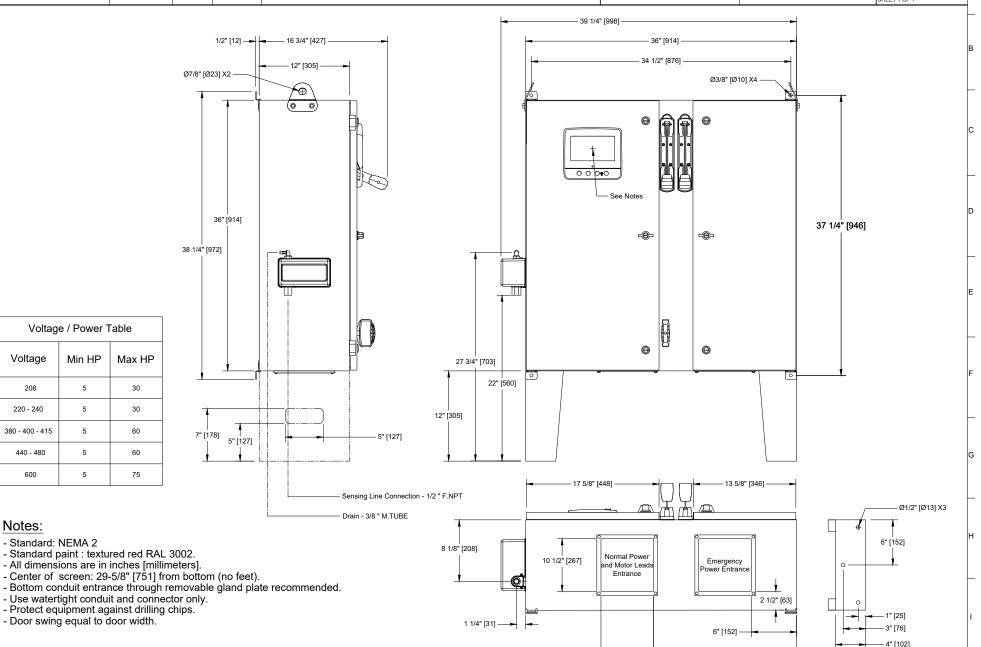

Voltage

208

220 - 240

380 - 400 - 415

440 - 480

Notes:

- Standard: NEMA 2

Min HP

## **ELECTRIC FIRE PUMP CONTROLLER** WITH AUTOMATIC TRANSFER SWITCH

BUILT TO THE LATEST EDITION OF THE NFPA20 & NFPA70

RAWING NUMBER DD1000-912/E DWG REV. 0 SHEET 1 OF 1

Copyright © 2025 Firetrol Inc. All right reserved. This drawing and the information contained or depicted herein are the sole property of Firetrol Inc. Copies are communicated to the recipient in strict confidence and may not be retransmitted, published, reproduced, copied or used in any manner, including as the basis for the manufacture or sale of any products, without the express prior written consent of Firetrol Inc.