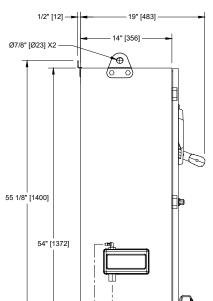

## Notes:

- Standard: NEMA 2
- Standard paint : textured red RAL 3002.
- All dimensions are in inches [millimeters].
- Center of screen: 47-5/8" [1208] from bottom.
- Bottom conduit entrance through removable gland plate recommended.
- Use watertight conduit and connector only.
- Protect equipment against drilling chips.
- Door swing equal to door width.