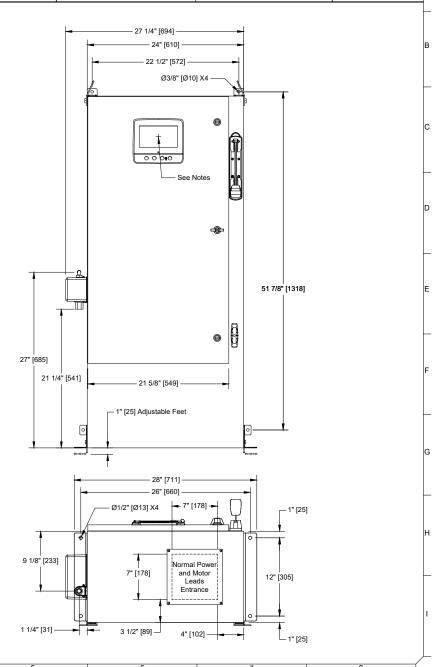

## Notes:

- Standard: NEMA 2
- Standard paint : textured red RAL 3002.
- All dimensions are in inches [millimeters].
- Center of screen: 47-5/8" [1208] from bottom.
- Bottom conduit entrance through removable gland plate recommended.
- Use watertight conduit and connector only.
- Protect equipment against drilling chips.
- Door swing equal to door width.