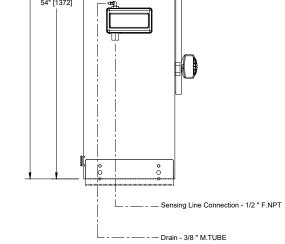

## Notes:

- Standard: NEMA 2
- Standard paint : textured red RAL 3002.
- All dimensions are in inches [millimeters].
- Center of screen: 47-5/8" [1208] from bottom.
- Bottom conduit entrance through removable gland plate recommended.
- Use watertight conduit and connector only.
- Protect equipment against drilling chips.
- Door swing equal to door width.