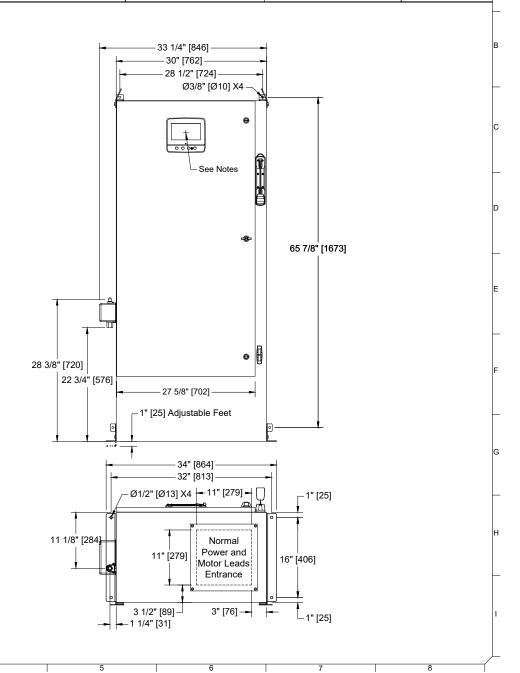

## Notes:

- Standard: NEMA 2
- Standard paint : textured red RAL 3002.
- All dimensions are in inches [millimeters].
- Center of screen: 61-5/8" [1564]from bottom.
- Bottom conduit entrance through removable gland plate recommended.
- Use watertight conduit and connector only.
- Protect equipment against drilling chips.
- Door swing equal to door width.