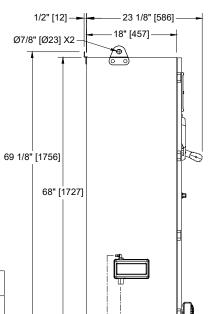

## Notes:

- Standard: NEMA 2
- Standard paint : textured red RAL 3002.
- All dimensions are in inches [millimeters].
- Center of screen: 61-5/8" [1564]from bottom.
- Bottom conduit entrance through removable gland plate recommended.
- Use watertight conduit and connector only.
- Protect equipment against drilling chips.
- Door swing equal to door width.