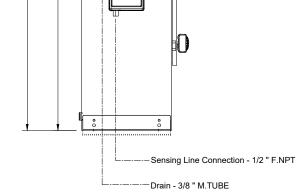

## Notes:

- Standard: NEMA 2
- Standard paint : textured red RAL 3002.
- All dimensions are in inches [millimeters].
- Center of screen: 61-5/8" [1564]from bottom.
- Bottom conduit entrance through removable gland plate recommended.
- Use watertight conduit and connector only.
- Protect equipment against drilling chips.
- Door swing equal to door width.