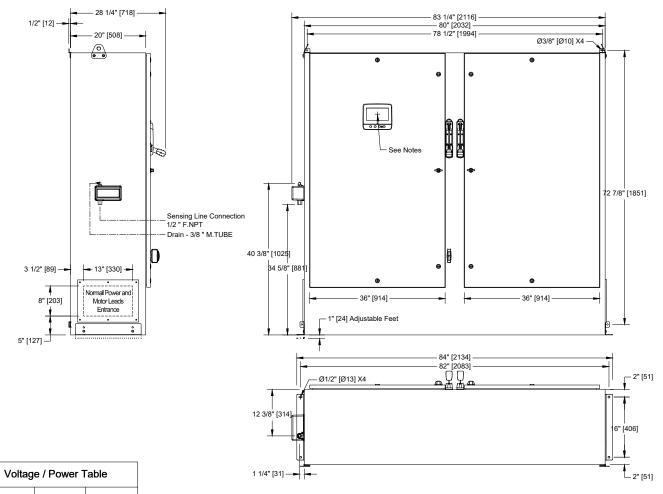

## Voltage Min HP Max HP 208 200 220 - 240 250 450 380 - 400 - 415 350 500 440 - 480 Not 600 Applicable

## Notes:

- Standard: NEMA 2
- Standard paint : textured red RAL 3002.
- All dimensions are in inches [millimeters].
- Center of the screen: 58-3/4" [1491] from bottom (no feet).
- Side conduit entrance through removable gland plate recommended.
- Use watertight conduit and connector only.
- Protect equipment against drilling chips.