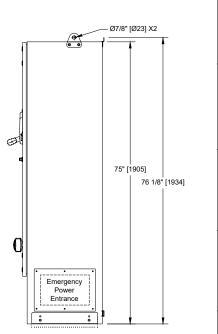

## Notes:

- Standard: NEMA 2
- Standard paint : textured red RAL 3002.
- All dimensions are in inches [millimeters].
- Center of the screen: 58-3/4" [1491] from bottom (no feet).
- Side conduit entrance through removable gland plate recommended.
- Use watertight conduit and connector only.
- Protect equipment against drilling chips.