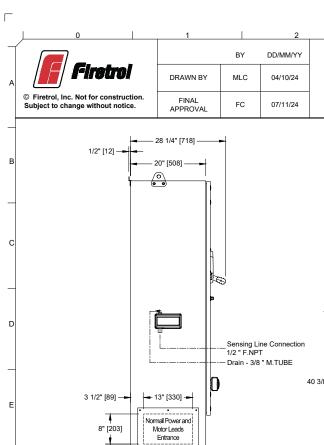

## Notes:

- Standard: NEMA 2
- Standard paint : textured red RAL 3002.
- All dimensions are in inches [millimeters].
- Center of the screen: 58-3/4" [1491] from bottom (no feet).
- Side conduit entrance through removable gland plate recommended.
- Use watertight conduit and connector only.
- Protect equipment against drilling chips.