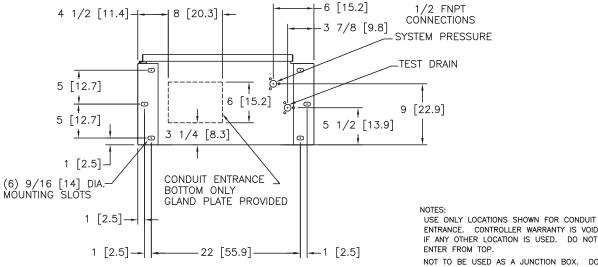

ENTRANCE. CONTROLLER WARRANTY IS VOID IF ANY OTHER LOCATION IS USED. DO NOT ENTER FROM TOP.

NOT TO BE USED AS A JUNCTION BOX. DO NOT ROUTE ENGINE HEATER WIRING THROUGH CONTROLLER.

DO NOT INSTALL IN AMBIENT TEMPERATURES BELOW 41°F (5°C)