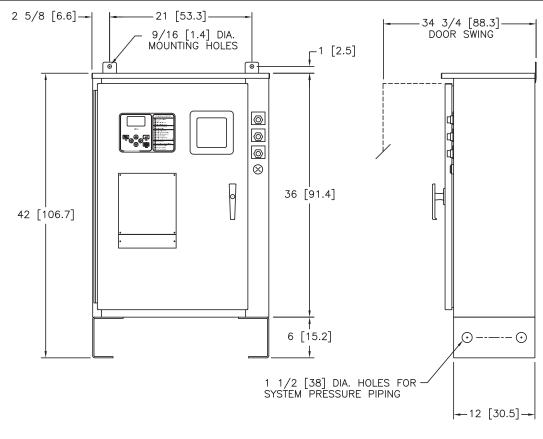

## Dimensions & Shipping Weight

Mark Ilxe Diesel Engine Fire Pump Controllers

With Modificaton N32 (8" Base Mounting Legs)

ALL DIMENSIONS - INCHES [CM] SHIPPING WEIGHT - POUNDS [KG]

APPROXIMATE SHIPPING WEIGHT 200 [90.7]

DIMENSIONS SHOWN ON THIS DRAWING ARE APPLICABLE FOR NEMA TYPES 2/3R/4/4X/12

| THIRD ANGLE PROJECTION | SIZE A            | BY  | DATE     |  |  |
|------------------------|-------------------|-----|----------|--|--|
|                        | DRAWN BY          | RW  | 01-17-03 |  |  |
|                        | FINAL<br>APPROVAL | TEF | 01-17-03 |  |  |