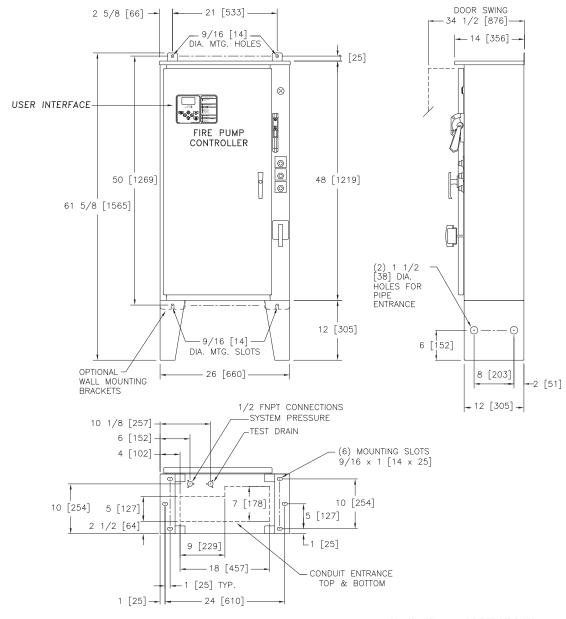

## Dimensions and Shipping Weight

FTA1300

**Wye-Delta Open Transition Starting** 

270 [122]

DO NOT INSTALL IN AMBIENT TEMPERATURES BELOW 41°F [5°C].

ALL DIMENSIONS - INCHES [MM] SHIPPING WEIGHT - POUNDS [KG]

THIS DIMENSION DRAWING COVERS FTA1300 CONTROLLERS AT THE HORSEPOWER, VOLTAGE AND WITHSTAND RATINGS AS LISTED IN THE TABLE. FOR OTHER HORSEPOWER OR WITHSTAND RATINGS, REFER TO ED1300-02