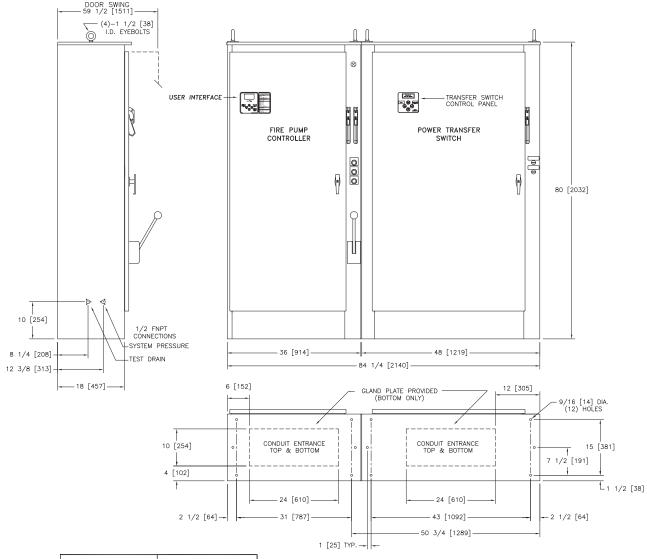

## Dimensions and Shipping Weight

FTA1300 / FTA950
Wye-Delta Open Transition Starting
With Power Transfer Switch

STANDARD WITHSTAND RATINGS 200-600V 100,000 Amps RMS Sym. INTERMEDIATE WITHSTAND RATINGS 200-600V 150,000 Amps RMS Sym. HIGH

APPROXIMATE SHIPPING WEIGHT 1575 [714]

DO NOT INSTALL IN AMBIENT TEMPERATURES BELOW 41°F [5°C].

ALL DIMENSIONS - INCHES [MM] SHIPPING WEIGHT - POUNDS [KG]

THIS DIMENSION DRAWING COVERS FTA1300 CONTROLLERS AT THE HORSEPOWER, VOLTAGE AND WITHSTAND RATINGS AS LISTED IN THE TABLE. FOR OTHER HORSEPOWER OR WITHSTAND RATINGS, REFER TO ED1300-02