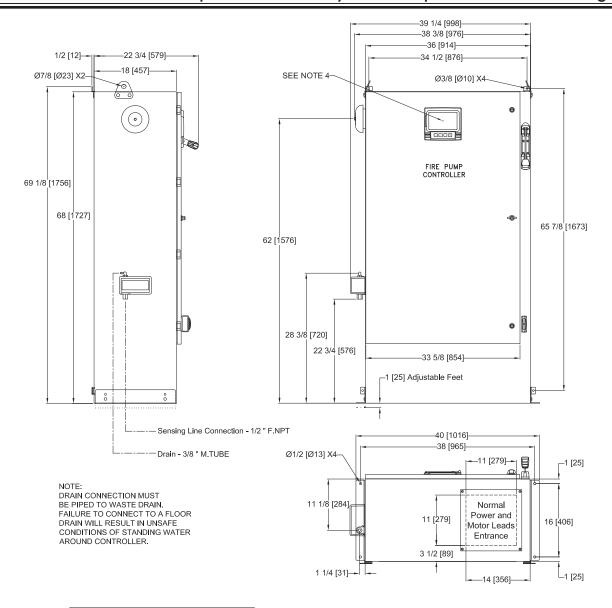

## NOTES:

- 1. STANDARD: NEMA 2
- 2. STANDARD PAINT: TEXTURED RED RAL3002
- ALL DIMENSIONS IN INCHES [MILLIMETERS]
  SHIPPING WEIGHT IN POUNDS [KG]
- 4. CENTER OF MARK III SCREEN: 61 5/8 [1564] FROM BOTTOM OF ENCLOSURE
- 5. BOTTOM CONDUIT ENTRANCE THROUGH REMOVABLE GLAND PLATE RECOMMENDED
- 6. USE WATERTIGHT CONDUIT AND CONNECTOR ONLY
- 7. PROTECT EQUIPMENT AGAINST DRILLING CHIPS
- 8. DOOR SWING EQUAL TO DOOR WIDTH
- 9. DRAWINGS FOR CONSTRUCTION PURPOSES MUST BE OBTAINED FROM FIRETROL OR THE LOCAL FIRETROL REPRESENTATIVE
- 10. SEISMIC MOUNTING TO BE RIGID WALL AND BASE ONLY