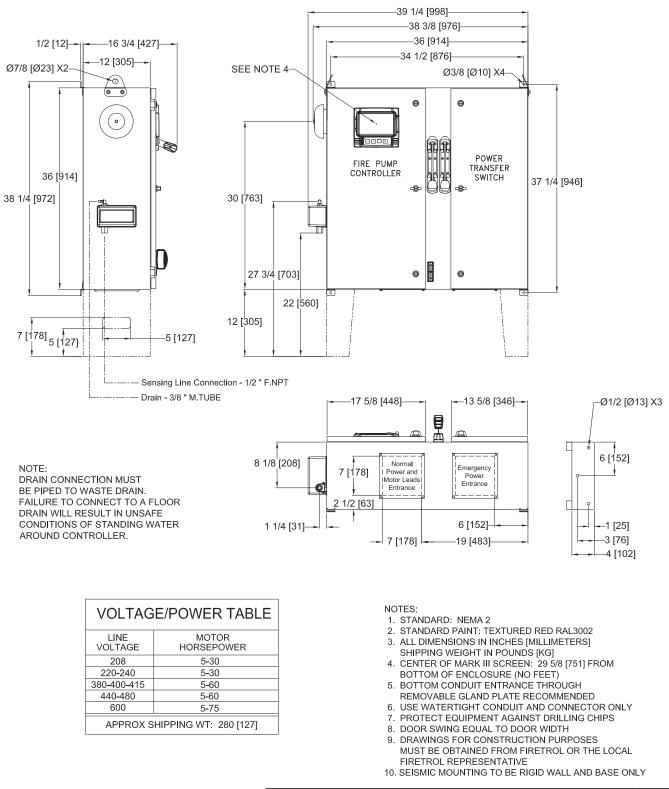

## Dimensions and Shipping Weight

MARK<sup>III</sup> Electric Fire Pump Controllers - Wye-Delta Open Transition Starting With Power Transfer Switch

|                                                                                                                                                                                                                                                                                                                                                                                                      |                   |     |         |                                  | RELEASED                                                                    |                     |                 | -      | CIR | CIR | 11-5-19     |
|------------------------------------------------------------------------------------------------------------------------------------------------------------------------------------------------------------------------------------------------------------------------------------------------------------------------------------------------------------------------------------------------------|-------------------|-----|---------|----------------------------------|-----------------------------------------------------------------------------|---------------------|-----------------|--------|-----|-----|-------------|
| THIRD ANGLE<br>PROJECTION                                                                                                                                                                                                                                                                                                                                                                            | SIZE A            | BY  | DATE    | <b>Firetrol, Inc.</b>            | REVISION DESCRIPTION                                                        |                     | REV             | ECN NO | BY  | APP | DATE        |
|                                                                                                                                                                                                                                                                                                                                                                                                      | DRAWN BY          | CIR | 11-5-19 |                                  | DIMENSIONS & SHIPPING WEIGHT                                                | FTA1300 WITH FTA950 | DD1300-80       |        |     |     |             |
|                                                                                                                                                                                                                                                                                                                                                                                                      |                   | 0   |         |                                  | OPEN TRANSITION WYE DELTA FIRE PUMP CONTROLLER<br>AND POWER TRANSFER SWITCH |                     | _ DD1300-60 CDL |        |     |     |             |
|                                                                                                                                                                                                                                                                                                                                                                                                      | FINAL<br>APPROVAL | CIR | 11-5-19 | Server and the second struction. |                                                                             |                     | DWG<br>REV -    | ECN -  |     |     | IEET 1 OF 1 |
| Al rights reserved. The drawing and the Information contained or depleted herein are the sole property of Fleton, Inc. Cooles are communicated to the recipient in strict confidence and may not be retransmitted, published, reproduced, copied or used in any manor, including as the basis for the manufacture or sale of any products, without the express prior written consent of Fleton, Inc. |                   |     |         |                                  |                                                                             |                     |                 |        |     |     |             |