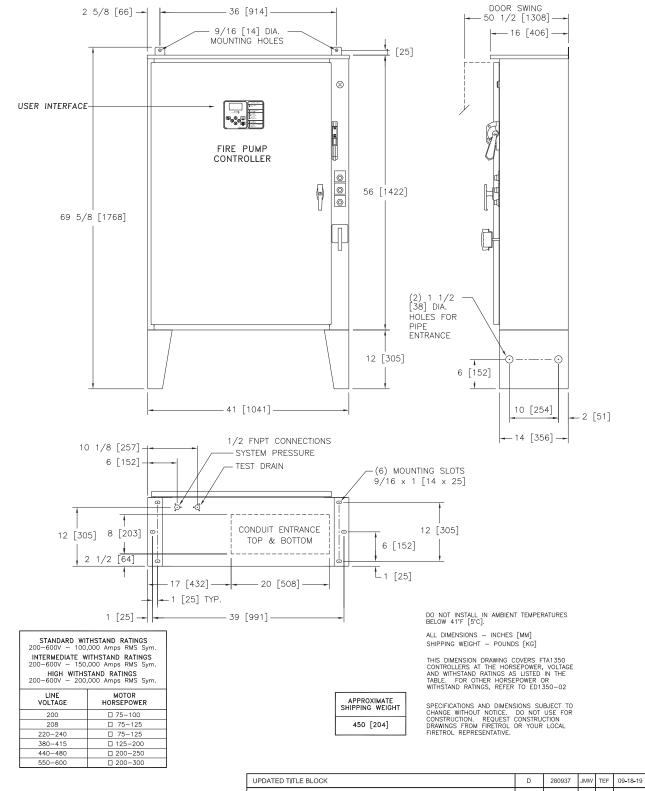

## Dimensions and Shipping Weight FTA1350

Wye-Delta Closed Transition Starting

| REVISED MOTOR HORSEPOWER CHART |          |              |                                                                             |                                                                   | с                                                                                                                                                                                                                                    | 237364                                                                                                                              | JMW                                                                                                                                                                                                                                                                       | TEF                                                                                                                                                                                                                                                                                                                     | 05-31-12                                                                                                                                                 |                                                                                                        |
|--------------------------------|----------|--------------|-----------------------------------------------------------------------------|-------------------------------------------------------------------|--------------------------------------------------------------------------------------------------------------------------------------------------------------------------------------------------------------------------------------|-------------------------------------------------------------------------------------------------------------------------------------|---------------------------------------------------------------------------------------------------------------------------------------------------------------------------------------------------------------------------------------------------------------------------|-------------------------------------------------------------------------------------------------------------------------------------------------------------------------------------------------------------------------------------------------------------------------------------------------------------------------|----------------------------------------------------------------------------------------------------------------------------------------------------------|--------------------------------------------------------------------------------------------------------|
| SIZE A                         | BY       | DATE         |                                                                             | REVISION DESCRIPTION                                              |                                                                                                                                                                                                                                      | REV                                                                                                                                 | ECN NO                                                                                                                                                                                                                                                                    | BY                                                                                                                                                                                                                                                                                                                      | APP                                                                                                                                                      | DATE                                                                                                   |
| DRAWN BY                       | TEF      | 07-23-02     | <b>F</b> Firetrol, Inc.                                                     | DIMENSIONS AND SHIPPING WEIGHT                                    | FTA1350                                                                                                                                                                                                                              |                                                                                                                                     |                                                                                                                                                                                                                                                                           |                                                                                                                                                                                                                                                                                                                         |                                                                                                                                                          |                                                                                                        |
|                                |          |              |                                                                             | CLOSED TRANSITION WYE-DELTA FIRE PUMP CONTROLLER                  |                                                                                                                                                                                                                                      | DD1330-30                                                                                                                           |                                                                                                                                                                                                                                                                           |                                                                                                                                                                                                                                                                                                                         |                                                                                                                                                          |                                                                                                        |
| FINAL<br>APPROVAL              | TEF      | 07-23-02     | © Firetrol, Inc. Not for construction.<br>Subject to change without notice. |                                                                   |                                                                                                                                                                                                                                      | DWG D                                                                                                                               | NO 280                                                                                                                                                                                                                                                                    | 937                                                                                                                                                                                                                                                                                                                     | SH                                                                                                                                                       | EET 1 OF 1                                                                                             |
|                                | DRAWN BY | DRAWN BY TEF | DRAWN BY TEF 07-23-02                                                       | DRAWN BY TEF 07-23-02<br>FINAL TEF 07-23-02<br>FINAL TEF 07-23-02 | SIZE     A     BY     DATE     REVISION DESCRIPTION       DRAWN BY     TEF     07-23-02     Firetrol, Inc.     DIMENSIONS AND SHIPPING WEIGHT       FINAL     TEE     07-23-02     Firetrol, Inc.     DIMENSIONS AND SHIPPING WEIGHT | SIZE A BY DATE   DRAWN BY TEF 07-23-02 Firetrol, Inc. REVISION DESCRIPTION   FINAL TEF 07-23-02 Firetrol, Inc. REVISION DESCRIPTION | SIZE A BY DATE Revision Description Rev   DRAWN BY TEF 07-23-02 Image: Firetrol, Inc. Dimensions and Shipping Weight FTA1350 Drawins of Dimensions   Final. TEE 07-23-02 Image: Firetrol, Inc. Not for construction. CLOSED TRANSITION WYE-DELTA FIRE PUMP CONTROLLER DWG | size   A   BY   Date   Revision description   Revision description     DRAWN BY   TEF   07-23-02   Firetrol, Inc.   Dimensions and shipping Weight   FTA1350   Drawing number     Final.   TEF   07-23-02   Firetrol, Inc.   Not for construction.   CLOSED TRANSITION WYE-DELTA FIRE PUMP CONTROLLER   DWG D   ECN noc | SIZE A BY DATE   DRAWN BY TEF 07-23-02   FINAL TEF 07-23-02   © Firetrol, Inc. © Firetrol, Inc.   0 Firetrol, Inc.   0 Firetrol, Inc.   0 Firetrol, Inc. | size A BY DATE   DRAWN BY TEF 07-23-02   Final. TEF 07-23-02   © Firetrol, Inc. Official construction. |