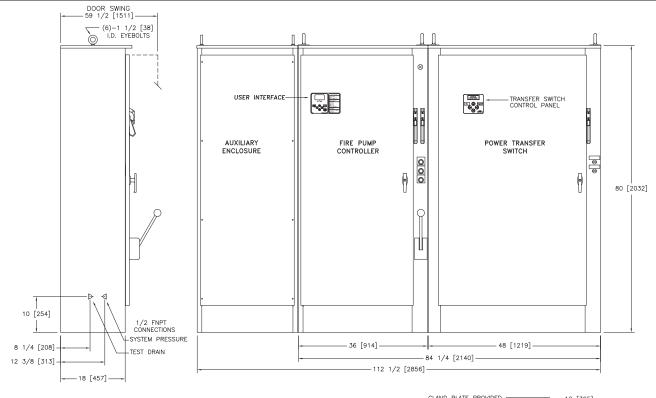

## Dimensions and Shipping Weight

FTA1350 / FTA950
Wye-Delta Closed Transition Starting
With Power Transfer Switch

STANDARD WITHSTAND RATINGS 200-600V 100,000 Amps RMS Sym.

INTERMEDIATE
WITHSTAND RATINGS
200-600V
150,000 Amps RMS Sym.

ALL DIMENSIONS - INCHES [MM] SHIPPING WEIGHT - POUNDS [KG]

THIS DIMENSION DRAWING COVERS FTA1350 CONTROLLERS AT THE HORSEPOWER, VOLTAGE AND WITHSTAND RATINGS AS LISTED IN THE TABLE. FOR OTHER HORSEPOWER OR WITHSTAND RATINGS, REFER TO ED1350-02