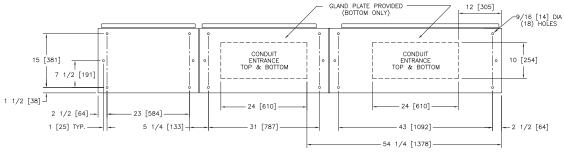

## Dimensions and Shipping Weight

FTA1350 / FTA950
Wye-Delta Closed Transition Starting
With Power Transfer Switch

STANDARD WITHSTAND RATINGS 200-600V 100,000 Amps RMS Sym.

INTERMEDIATE
WITHSTAND RATINGS
200-600V
150,000 Amps RMS Sym.

ALL DIMENSIONS - INCHES [MM] SHIPPING WEIGHT - POUNDS [KG]

THIS DIMENSION DRAWING COVERS FTA1350 CONTROLLERS AT THE HORSEPOWER, VOLTAGE AND WITHSTAND RATINGS AS LISTED IN THE TABLE. FOR OTHER HORSEPOWER OR WITHSTAND RATINGS, REFER TO ED1350-02