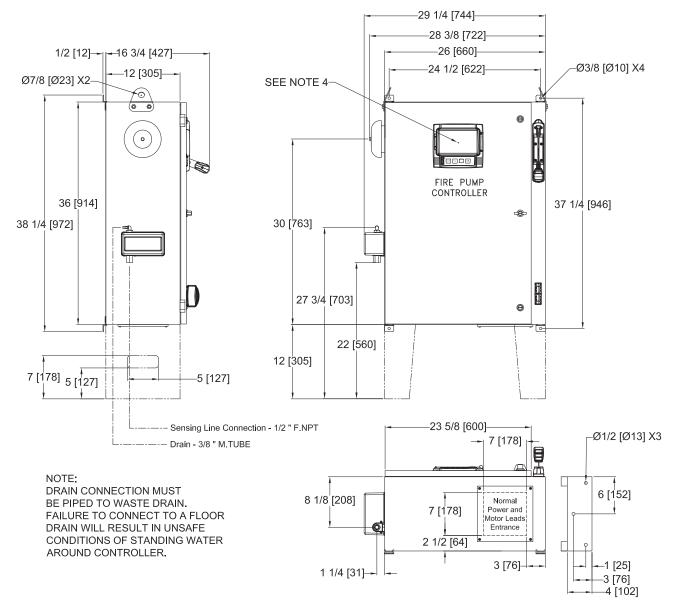

## MARKIII Electric Fire Pump Controllers - Wye-Delta Closed Transition Starting

| VOLTAGE/POWER TABLE           |                     |  |  |  |  |
|-------------------------------|---------------------|--|--|--|--|
| LINE<br>VOLTAGE               | MOTOR<br>HORSEPOWER |  |  |  |  |
| 208                           | 5-30                |  |  |  |  |
| 220-240                       | 5-30                |  |  |  |  |
| 380-400-415                   | 5-60                |  |  |  |  |
| 440-480                       | 5-60                |  |  |  |  |
| 600                           | 5-75                |  |  |  |  |
| APPROX SHIPPING WT: 230 [104] |                     |  |  |  |  |

- NOTES:

  1. STANDARD: NEMA 2
  2. STANDARD PAINT: TEXTURED RED RAL3002
  3. ALL DIMENSIONS IN INCHES [MILLIMETERS]
  SHIPPING WEIGHT IN POUNDS [KG]
  4. CENTER OF MARK III SCREEN: 29 5/8 [751] FROM
  BOTTOM OF ENCLOSURE (NO FEET)
  5. BOTTOM CONDUIT ENTRANCE THROUGH
  REMOVABLE GLAND PLATE RECOMMENDED

- 6. USE WATERTIGHT CONDUIT AND CONNECTOR ONLY
- 7. PROTECT EQUIPMENT AGAINST DRILLING CHIPS
- DOOR SWING EQUAL TO DOOR WIDTH
   DRAWINGS FOR CONSTRUCTION PURPOSES
- MUST BE OBTAINED FROM FIRETROL OR THE LOCAL FIRETROL REPRESENTATIVE
- 10. SEISMIC MOUNTING TO BE RIGID WALL AND BASE ONLY