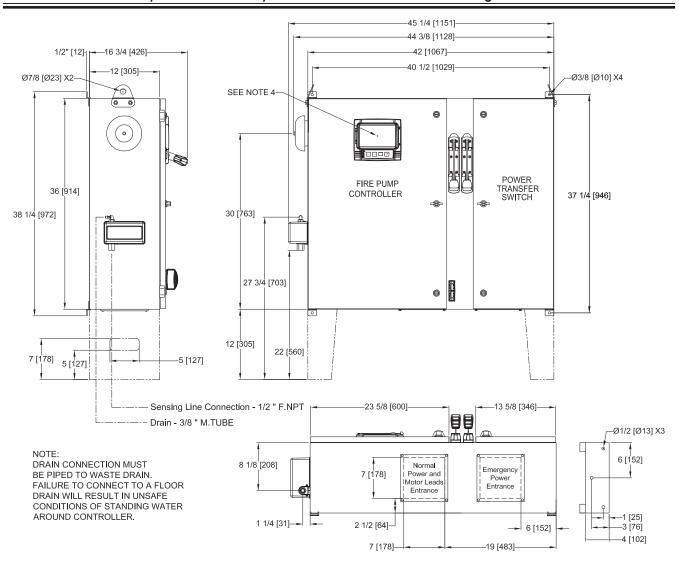

## Dimensions and Shipping Weight

## FTA1350/950

MARK<sup>III</sup> Electric Fire Pump Controllers - Wye-Delta Closed Transition Starting With Power Transfer Switch

| VOLTAGE/POWER TABLE           |                     |  |  |  |  |  |  |
|-------------------------------|---------------------|--|--|--|--|--|--|
| LINE<br>VOLTAGE               | MOTOR<br>HORSEPOWER |  |  |  |  |  |  |
| 208                           | 5-30                |  |  |  |  |  |  |
| 220-240                       | 5-30                |  |  |  |  |  |  |
| 380-400-415                   | 5-60                |  |  |  |  |  |  |
| 440-480                       | 5-60                |  |  |  |  |  |  |
| 600                           | 5-75                |  |  |  |  |  |  |
| APPROX SHIPPING WT: 345 [156] |                     |  |  |  |  |  |  |

NOTES:

- 1. STANDARD: NEMA 2
- 2. STANDARD PAINT: TEXTURED RED RAL3002
- 3. ALL DIMENSIONS IN INCHES [MILLIMETERS]
- SHIPPING WEIGHT IN POUNDS [KG]
- 4. CENTER OF MARK III SCREEN: 29 5/8 [751] FROM BOTTOM OF ENCLOSURE (NO FEET)
- 5. BOTTOM CONDUIT ENTRANCE THROUGH
- REMOVABLE GLAND PLATE RECOMMENDED 6. USE WATERTIGHT CONDUIT AND CONNECTOR ONLY
- 7. PROTECT EQUIPMENT AGAINST DRILLING CHIPS
- 8. DOOR SWING EQUAL TO DOOR WIDTH
- 9. DRAWINGS FOR CONSTRUCTION PURPOSES
- 9. DRAWINGS FOR CONSTRUCTION FORFOSES MUST BE OBTAINED FROM FIRETROL OR THE LOCAL FIRETROL REPRESENTATIVE
- 10. SEISMIC MOUNTING TO BE RIGID WALL AND BASE ONLY