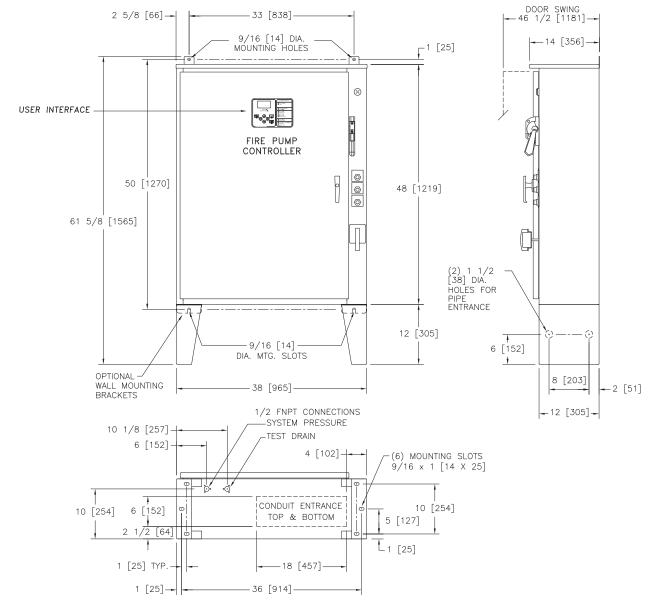

## Dimensions and Shipping Weight

FTA1500

**Primary Resistor Starting** 

STANDARD WITHSTAND RATINGS 200-600V - 100,000 Amps RMS Sym INTERMEDIATE WITHSTAND RATINGS 200-600V - 150,000 Amps RMS Sym. HIGH WITHSTAND RATINGS 200-600V - 200,000 Amps RMS Sym

DO NOT INSTALL IN AMBIENT TEMPERATURES BELOW 41°F [5°C].

ALL DIMENSIONS - INCHES [MM] SHIPPING WEIGHT - POUNDS [KG]

THIS DIMENSION DRAWING COVERS FTA1500 CONTROLLERS AT THE HORSEPOWER, VOLTAGE AND WITHSTAND RATINGS AS LISTED IN THE TABLE. FOR OTHER HORSEPOWER OR WITHSTAND RATINGS, REFER TO ED1500-02

SPECIFICATIONS AND DIMENSIONS SUBJECT TO CHANGE WITHOUT NOTICE. DO NOT USE FOR CONSTRUCTION. REQUEST CONSTRUCTION DRAWINGS FROM FIRETROL OR YOUR LOCAL FIRETROL REPRESENTATIVE.

| APPROXIMATE<br>SHIPPING WEIGH |
|-------------------------------|
| 340 [154]                     |