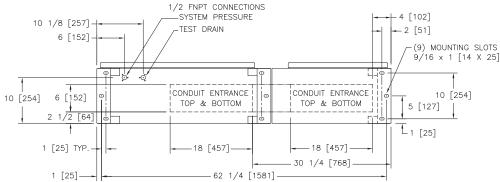

## Dimensions and Shipping Weight

FTA1500 / FTA950 Primary Resistor Starting With Power Transfer Switch

STANDARD WITHSTAND RATINGS 200-600V - 100,000 Amps RMS Sym 200-600V - 100,000 Amps Rms Sym.
INTERMEDIATE WITHSTAND RATINGS
200-600V - 150,000 Amps RMS Sym.
HIGH WITHSTAND RATINGS
200-600V - 200,000 Amps RMS Sym.

DO NOT INSTALL IN AMBIENT TEMPERATURES BELOW 41°F [5°C].

ALL DIMENSIONS - INCHES [MM] SHIPPING WEIGHT - POUNDS [KG]

THIS DIMENSION DRAWING COVERS FTA1500 CONTROLLERS AT THE HORSEPOWER, VOLTAGE AND WITHSTAND RATINGS AS LISTED IN THE TABLE. FOR OTHER HORSEPOWER OR WITHSTAND RATINGS, REFER TO ED1500-02

SPECIFICATIONS AND DIMENSIONS SUBJECT TO CHANGE WITHOUT NOTICE. DO NOT USE FOR CONSTRUCTION. REQUEST CONSTRUCTION DRAWINGS FROM FIRETROL OR YOUR LOCAL FIRETROL REPRESENTATIVE.

650 [295]

| THIRD ANGLE PROJECTION | SIZE A            | BY  | DATE     |
|------------------------|-------------------|-----|----------|
|                        | DRAWN BY          | TEF | 08-11-10 |
|                        | FINAL<br>APPROVAL | TEF | 08-11-10 |

| UPDATED TITLE BLOCK                                              | А     | 281057                  | JMW  | TEF | 10-02-19    |  |
|------------------------------------------------------------------|-------|-------------------------|------|-----|-------------|--|
| ORIGINAL ISSUE                                                   | -     | 228552                  | TEF  | TEF | 08-11-10    |  |
| REVISION DESCRIPTION                                             |       | ECN NO                  | BY   | APP | DATE        |  |
| DIMENSIONS AND SHIPPING WEIGHT FTA1500 WITH FTA950               |       | RAWING NUMBER DD1500-61 |      |     |             |  |
| DIVERSION DESIGNATION FIRST PURITY OF STREET                     |       | DD 1300 <del>-</del> 01 |      |     |             |  |
| PRIMARY RESISTOR FIRE PUMP CONTROLLER WITH POWER TRANSFER SWITCH | DWG A | ECN 28                  | 1057 | s   | HEET 1 OF 1 |  |