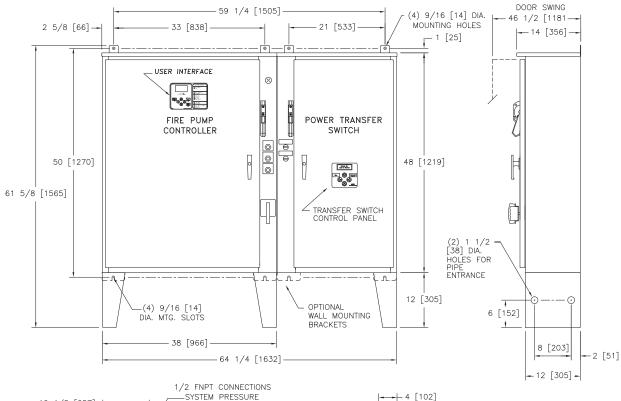

## Dimensions and Shipping Weight

FTA1500 / FTA950 Primary Resistor Starting With Power Transfer Switch

STANDARD WITHSTAND RATINGS 200-600V - 100,000 Amps RMS Sym 200-600V - 100,000 Amps Rms Sym.
INTERMEDIATE WITHSTAND RATINGS
200-600V - 150,000 Amps RMS Sym.
HIGH WITHSTAND RATINGS
200-600V - 200,000 Amps RMS Sym.

DO NOT INSTALL IN AMBIENT TEMPERATURES BELOW 41°F [5°C].

ALL DIMENSIONS - INCHES [MM] SHIPPING WEIGHT - POUNDS [KG]

THIS DIMENSION DRAWING COVERS FTA1500 CONTROLLERS AT THE HORSEPOWER, VOLTAGE AND WITHSTAND RATINGS AS LISTED IN THE TABLE. FOR OTHER HORSEPOWER OR WITHSTAND RATINGS, REFER TO ED1500-02

SPECIFICATIONS AND DIMENSIONS SUBJECT TO CHANGE WITHOUT NOTICE. DO NOT USE FOR CONSTRUCTION. REQUEST CONSTRUCTION DRAWINGS FROM FIRETROL OR YOUR LOCAL FIRETROL REPRESENTATIVE.

650 [295]

| THIRD ANGLE PROJECTION | SIZE A            | BY  | DATE     |
|------------------------|-------------------|-----|----------|
|                        | DRAWN BY          | TEF | 08-11-10 |
|                        | FINAL<br>APPROVAL | TEF | 08-11-10 |

| UPDATED TITLE BLOCK                                              | А     | 281057                  | JMW  | TEF | 10-02-19    |  |
|------------------------------------------------------------------|-------|-------------------------|------|-----|-------------|--|
| ORIGINAL ISSUE                                                   | -     | 228552                  | TEF  | TEF | 08-11-10    |  |
| REVISION DESCRIPTION                                             |       | ECN NO                  | BY   | APP | DATE        |  |
| DIMENSIONS AND SHIPPING WEIGHT FTA1500 WITH FTA950               |       | RAWING NUMBER DD1500-61 |      |     |             |  |
| DIVERSION DESIGNATION FIRST PURITY OF STREET                     |       | DD 1300 <del>-</del> 01 |      |     |             |  |
| PRIMARY RESISTOR FIRE PUMP CONTROLLER WITH POWER TRANSFER SWITCH | DWG A | ECN 28                  | 1057 | s   | HEET 1 OF 1 |  |