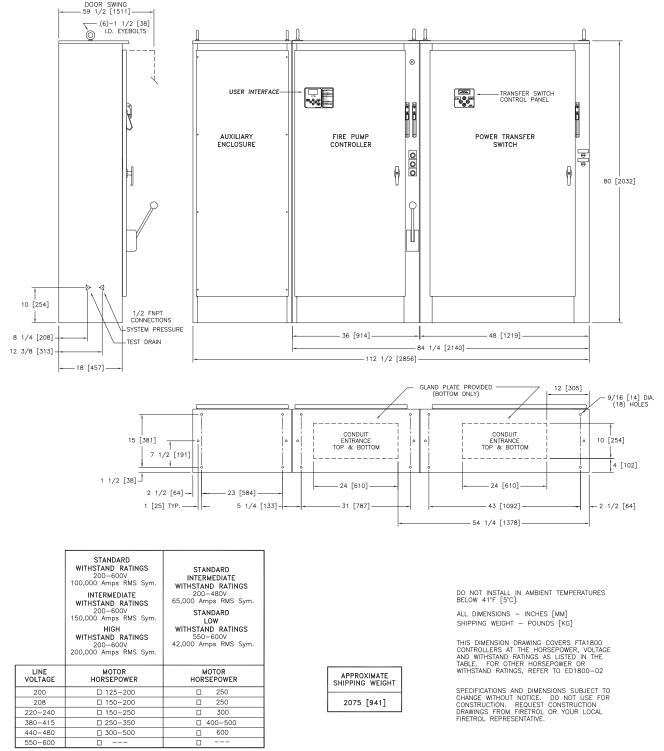

Mark IIxg Electric Fire Pump Controllers

|                                                                                                                                                                                                                                                                                                                                                                                                           |                   |     |          |                                        | UPDATED TITLE BLOCK                                                |                     | E              | 281195 | JMW  | TEF | 10-07-19    |
|-----------------------------------------------------------------------------------------------------------------------------------------------------------------------------------------------------------------------------------------------------------------------------------------------------------------------------------------------------------------------------------------------------------|-------------------|-----|----------|----------------------------------------|--------------------------------------------------------------------|---------------------|----------------|--------|------|-----|-------------|
| REVISED MOTOR HORSEPOWER CHART                                                                                                                                                                                                                                                                                                                                                                            |                   |     |          |                                        |                                                                    |                     | D              | 237408 | JMW  | TEF | 06-04-12    |
| THIRD ANGLE<br>PROJECTION                                                                                                                                                                                                                                                                                                                                                                                 | size A            | BY  | DATE     | © Firetrol, Inc. Not for construction. | REVISION DESCRIPTION                                               |                     | REV            | ECN NO | BY   | APP | DATE        |
|                                                                                                                                                                                                                                                                                                                                                                                                           | DRAWN BY          | TEF | 07-24-02 |                                        | DIMENSIONS AND SHIPPING WEIGHT                                     | FTA1800 WITH FTA950 | DRAWING NUMBER |        |      |     |             |
|                                                                                                                                                                                                                                                                                                                                                                                                           | Diamipi           | 161 |          |                                        | AUTOTRANSFORMER FIRE PUMP CONTROLLER<br>WITH POWER TRANSFER SWITCH |                     |                |        |      |     |             |
|                                                                                                                                                                                                                                                                                                                                                                                                           | FINAL<br>APPROVAL | TEF | 07-24-02 |                                        |                                                                    |                     | dwg<br>rev E   | NO 28  | 1195 | S⊢  | HEET 1 OF 1 |
| All rights reserved. The drawing and the information contained or depicted herein are the sole property of Frietrol, Inc. Copies are communicated to the recipient in strict confidence and may not be retransmitted, published, reproduced, copied or used in any manor, including as the basis for the manufacture or sale of any products, without the express prior written consent of Frietrol, Inc. |                   |     |          |                                        |                                                                    |                     |                |        |      |     |             |