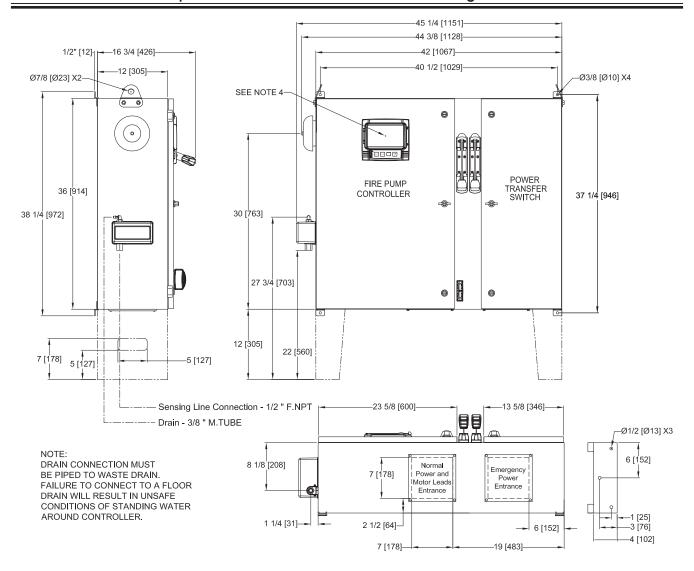

## NOTES

- 1. STANDARD: NEMA 2
- 2. STANDARD PAINT: TEXTURED RED RAL3002
- 3. ALL DIMENSIONS IN INCHES [MILLIMETERS] SHIPPING WEIGHT IN POUNDS [KG]
- 4. CENTER OF MARK III SCREEN: 29 5/8 [751] FROM BOTTOM OF ENCLOSURE (NO FEET)
- 5. BOTTOM CONDUIT ENTRANCE THROUGH REMOVABLE GLAND PLATE RECOMMENDED
- 6. USE WATERTIGHT CONDUIT AND CONNECTOR ONLY
- 7. PROTECT EQUIPMENT AGAINST DRILLING CHIPS
- 8. DOOR SWING EQUAL TO DOOR WIDTH
- DRAWINGS FOR CONSTRUCTION PURPOSES
   MUST BE OBTAINED FROM FIRETROL OR THE LOCAL
   FIRETROL REPRESENTATIVE
- 10. SEISMIC MOUNTING TO BE RIGID WALL AND BASE ONLY