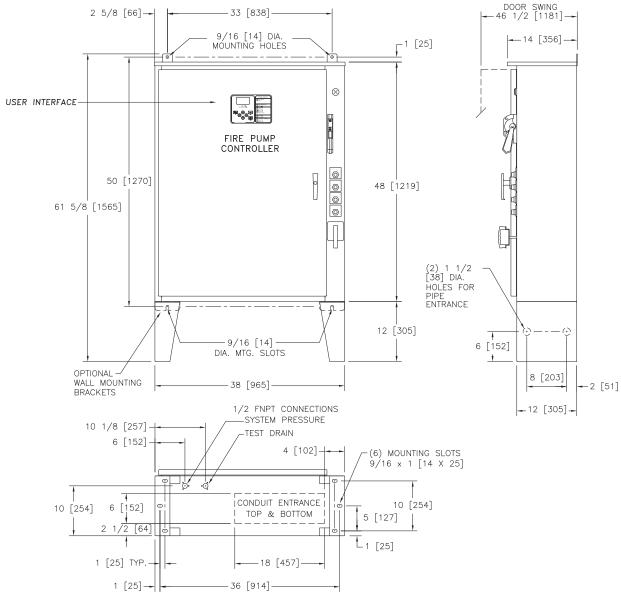

## Dimensions and Shipping Weight FTA1930

Mark IIxg Electric Fire Pump Controllers

STANDARD WITHSTAND RATINGS 200-600V - 100,000 Amps RMS Sym. INTERMEDIATE WITHSTAND RATINGS 200-600V - 150,000 Amps RMS Sym. HIGH WITHSTAND RATINGS

APPROXIMATE SHIPPING WEIGHT 350 [158]

DO NOT INSTALL IN AMBIENT TEMPERATURES BELOW 41'F [5'C].

ALL DIMENSIONS - INCHES [MM] SHIPPING WEIGHT - POUNDS [KG]

THIS DIMENSION DRAWING COVERS FTA1930 CONTROLLERS AT THE HORSEPOWER, VOLTAGE AND WITHSTAND RATINGS AS LISTED IN THE TABLE. FOR OTHER HORSEPOWER OR WITHSTAND RATINGS, REFER TO ED1930-02

SPECIFICATIONS AND DIMENSIONS SUBJECT TO CHANGE WITHOUT NOTICE. DO NOT USE FOR CONSTRUCTION. REQUEST CONSTRUCTION DRAWINGS FROM FIRETROL OR YOUR LOCAL FIRETROL REPRESENTATIVE.

| THIRD ANGLE PROJECTION | SIZE A            | BY  | DATE     |
|------------------------|-------------------|-----|----------|
|                        | DRAWN BY          | TEF | 06-08-08 |
|                        | FINAL<br>APPROVAL | TEF | 06-09-08 |