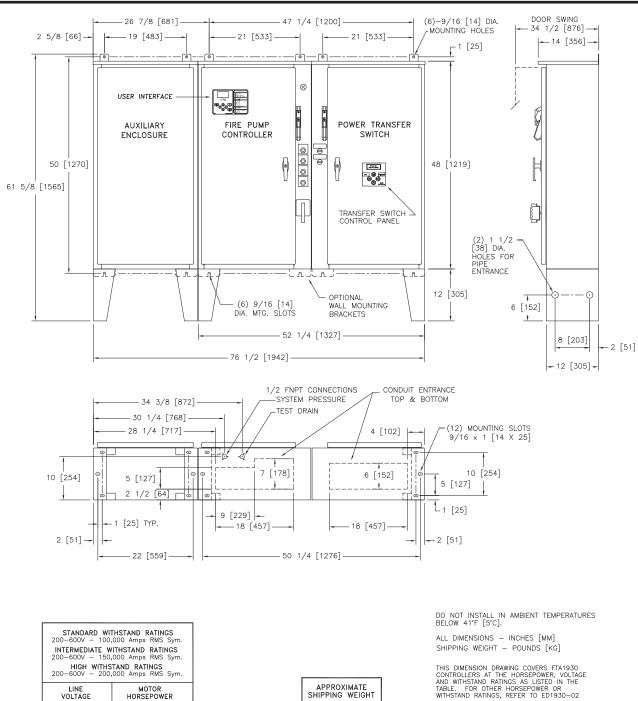

## Dimensions and Shipping Weight FTA1930 / FTA950 Digital Solid State Reduced Voltage Starting With Power Transfer Switch

| SPECIFICATIONS AND DIMENSIONS SUBJECT TO |
|------------------------------------------|
| CHANGE WITHOUT NOTICE. DO NOT USE FOR    |
| CONSTRUCTION. REQUEST CONSTRUCTION       |
| DRAWINGS FROM FIRETROL OR YOUR LOCAL     |
|                                          |

MOTOR

HORSEPOWER

□ 60

□ 60

150

\_\_\_

100

\_\_\_

LINE VOLTAGE

200

208

220-240

380 - 415

440-480

550-600

|                                                                                                                                                                                                                                                                                                                 | UPDATED TITLE BLOCK                                      | С                   | 281239         | JMW                   | TEF | 10-07-19 |              |  |
|-----------------------------------------------------------------------------------------------------------------------------------------------------------------------------------------------------------------------------------------------------------------------------------------------------------------|----------------------------------------------------------|---------------------|----------------|-----------------------|-----|----------|--------------|--|
|                                                                                                                                                                                                                                                                                                                 | ADDED COMPONENTS TO MEET FM REQUIREMENTS                 |                     |                | 228554                | JC  | TEF      | 08-17-10     |  |
|                                                                                                                                                                                                                                                                                                                 | REVISION DESCRIPTION                                     |                     |                | ECN NO                | BY  | APP      | DATE         |  |
| Firetrol, Inc.                                                                                                                                                                                                                                                                                                  | DIMENSIONS AND SHIPPING WEIGHT                           | FTA1930 WITH FTA950 | DRAWING NUMBER |                       |     |          |              |  |
| retrol. Inc. Not for construction.                                                                                                                                                                                                                                                                              | DIGITAL SOLID STATE REDUCED CURRENT FIRE PUMP CONTROLLER |                     |                |                       |     |          |              |  |
| pject to change without notice.                                                                                                                                                                                                                                                                                 | WITH POWER TRANSFER SWITCH                               |                     |                | <sup>ECN</sup> 281239 |     | Sł       | SHEET 1 OF 1 |  |
| sole property of Firetrol. Inc. Copies are communicated to the recipient in strict confidence and may not be retransmitted, outbished, reproduced, copied or used in any manor, including as the basis for the manufacture or sale of any products, without the express prior written consent of Firetrol. Inc. |                                                          |                     |                |                       |     |          |              |  |