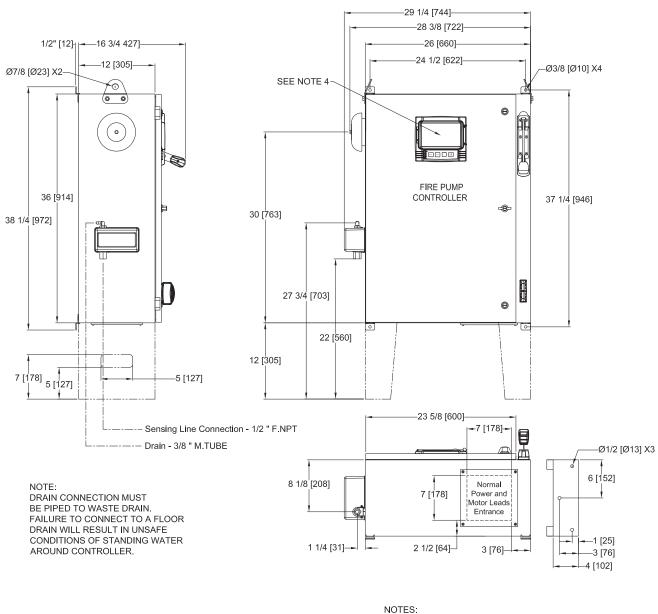

FTA1930

MARK<sup>III</sup> Electric Fire Pump Controllers - Solid State Reduced Current Starting

| VOLTAGE/POWER TABLE              |                     |  |  |  |  |  |  |
|----------------------------------|---------------------|--|--|--|--|--|--|
| LINE<br>VOLTAGE                  | MOTOR<br>HORSEPOWER |  |  |  |  |  |  |
| 208                              | 5-30                |  |  |  |  |  |  |
| 220-240                          | 5-30                |  |  |  |  |  |  |
| 380-400-415                      | 5-60                |  |  |  |  |  |  |
| 440-480                          | 5-60                |  |  |  |  |  |  |
| 600                              | 5-75                |  |  |  |  |  |  |
| APPROX SHIPPING WEIGHT: 200 [91] |                     |  |  |  |  |  |  |

- 1. STANDARD: NEMA 2
- 2. STANDARD PAINT: TEXTURED RED RAL3002
- 3. ALL DIMENSIONS IN INCHES [MILLIMETERS]
- SHIPPING WEIGHT IN POUNDS [KG]
- 4. CENTER OF MARK III SCREEN: 29 5/8 [751] FROM BOTTOM OF ENCLOSURE (NO FEET)
- 5. BOTTOM CONDUIT ENTRANCE THROUGH
- REMOVABLE GLAND PLATE RECOMMENDED
- 6. USE WATERTIGHT CONDUIT AND CONNECTOR ONLY 7. PROTECT EQUIPMENT AGAINST DRILLING CHIPS
- 8. DOOR SWING EQUAL TO DOOR WIDTH
- 9. DRAWINGS FOR CONSTRUCTION PURPOSES
- MUST BE OBTAINED FROM FIRETROL OR THE LOCAL FIRETROL REPRESENTATIVE
- 10. SEISMIC MOUNTING TO BE RIGID WALL AND BASE ONLY