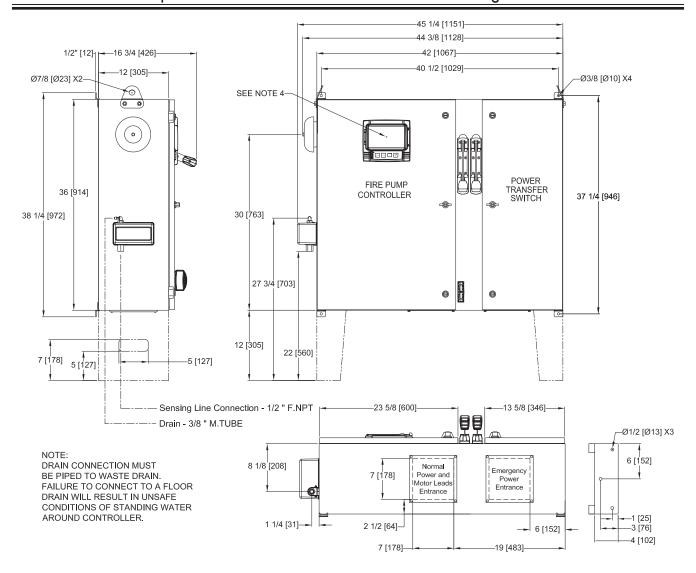

## MARKIII Electric Fire Pump Controllers - Solid State Reduced Current Starting With Power Transfer Switch

| VOLTAGE/POWER TABLE           |                     |  |  |  |  |  |
|-------------------------------|---------------------|--|--|--|--|--|
| LINE<br>VOLTAGE               | MOTOR<br>HORSEPOWER |  |  |  |  |  |
| 208                           | 5-30                |  |  |  |  |  |
| 220-240                       | 5-30                |  |  |  |  |  |
| 380-400-415                   | 5-60                |  |  |  |  |  |
| 440-480                       | 5-60                |  |  |  |  |  |
| 600                           | 5-75                |  |  |  |  |  |
| APPROX SHIPPING WT: 335 [152] |                     |  |  |  |  |  |

## NOTES

- 1. STANDARD: NEMA 2
- 2. STANDARD PAINT: TEXTURED RED RAL3002
- 3. ALL DIMENSIONS IN INCHES [MILLIMETERS] SHIPPING WEIGHT IN POUNDS [KG]
- 4. CENTER OF MARK III SCREEN: 29 5/8 [751] FROM BOTTOM OF ENCLOSURE (NO FEET)
- 5. BOTTOM CONDUIT ENTRANCE THROUGH REMOVABLE GLAND PLATE RECOMMENDED
- 6. USE WATERTIGHT CONDUIT AND CONNECTOR ONLY
- 7. PROTECT EQUIPMENT AGAINST DRILLING CHIPS
- 8. DOOR SWING EQUAL TO DOOR WIDTH
- DRAWINGS FOR CONSTRUCTION PURPOSES
  MUST BE OBTAINED FROM FIRETROL OR THE LOCAL
  FIRETROL REPRESENTATIVE
- 10. SEISMIC MOUNTING TO BE RIGID WALL AND BASE ONLY