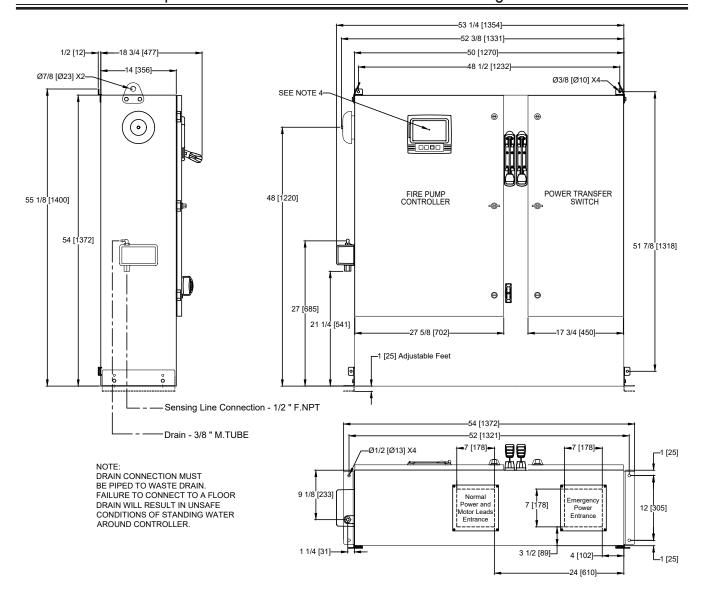

MARKIII Electric Fire Pump Controllers - Solid State Reduced Current Starting With Power Transfer Switch

| VOLTAG          | E/POWER TABLE         |
|-----------------|-----------------------|
| LINE<br>VOLTAGE | MOTOR<br>HORSEPOWER   |
| 208             | 40-60                 |
| 220-240         | 40-75                 |
| 380-400-415     | 75-125                |
| 440-480         | 75-150                |
| 600             | 100-200               |
| APPROX S        | HIPPING WT: 460 [209] |

- 1. STANDARD: NEMA 2
- 2. STANDARD PAINT: TEXTURED RED RAL3002
- 3. ALL DIMENSIONS IN INCHES [MILLIMETERS] SHIPPING WEIGHT IN POUNDS [KG]
- 4. CENTER OF MARK III SCREEN: 47 5/8 [1208] FROM BOTTOM OF ENCLOSURE
- 5. BOTTOM CONDUIT ENTRANCE THROUGH REMOVABLE GLAND PLATE RECOMMENDED
- 6. USE WATERTIGHT CONDUIT AND CONNECTOR ONLY
- 7. PROTECT EQUIPMENT AGAINST DRILLING CHIPS
  8. DOOR SWING EQUAL TO DOOR WIDTH
- 9. DRAWINGS FOR CONSTRUCTION PURPOSES MUST BE OBTAINED FROM FIRETROL OR THE LOCAL FIRETROI REPRESENTATIVE
- 10. SEISMIC MOUNTING TO BE RIGID WALL AND BASE ONLY