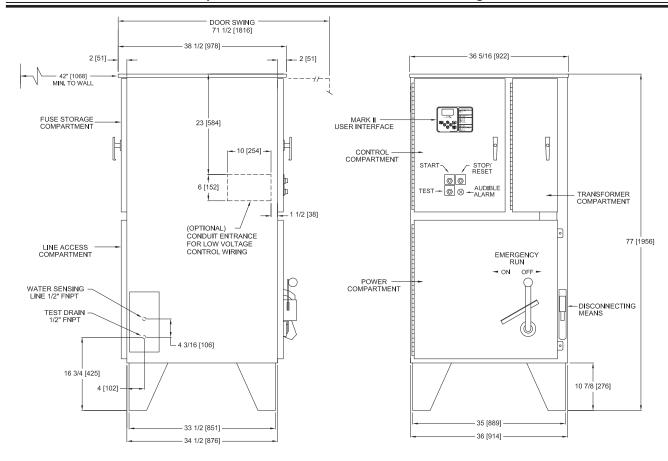

## Dimensions and Shipping Weight

Mark IIxg Electric Fire Pump Controllers

Medium Voltage Across The Line Starting

DO NOT INSTALL IN AMBIENT TEMPERATURES BELOW 41°F [5°C]

DIMENSIONS SHOWN ON THIS DRAWING ARE APPLICABLE FOR NEMA TYPES 2/3R/4/4X/12

ALL DIMENSIONS - INCHES [MM] SHIPPING WEIGHT - POUNDS [KG]

APPROXIMATE SHIPPING WEIGHT 1000 [453]

## **CAUTION**

CONTROLLER TEST DRAIN MUST BE PIPED TO A WASTE DRAIN. FAILURE TO CONNECT THE TEST DRAIN TO A FLOOR DRAIN WILL RESULT IN UNSAFE CONDITIONS OF WATER UNDER AND AROUND

|             | SIZE A            | BY  | DATE     |
|-------------|-------------------|-----|----------|
| THIRD ANGLE | DRAWN BY          | TEF | 05-07-03 |
| PROJECTION  | FINAL<br>APPROVAL | TEF | 05-07-03 |

| 5/7.2KV CLASS ELECTRIC FIRE PUMP CONTROLLER |         | DD2000-20  DWG D ECN 281356 SHEET 1 OF 1 |        |     |     |          |  |
|---------------------------------------------|---------|------------------------------------------|--------|-----|-----|----------|--|
| DIMENSIONS AND SHIPPING WEIGHT              | FTA2000 | DRAWING NUMBER                           |        |     |     |          |  |
| REVISION DESCRIPTION                        |         | REV                                      | ECN NO | BY  | APP | DATE     |  |
| REVISED WATER SENSING AND TEST DRAIN NOTES  |         |                                          | 249452 | JMW | TEF | 07-10-14 |  |
| UPDATED TITLE BLOCK                         |         | D                                        | 281356 | JMW | TEF | 10-14-19 |  |