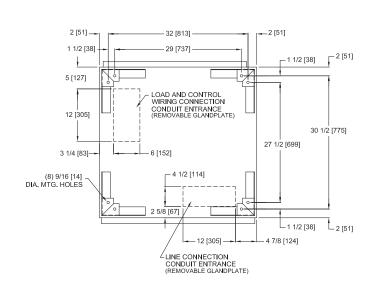

## Dimensions and Shipping Weight

Mark IIxg Electric Fire Pump Controllers

Medium Voltage Across The Line Starting

DO NOT INSTALL IN AMBIENT TEMPERATURES BELOW 41°F [5°C]

DIMENSIONS SHOWN ON THIS DRAWING ARE APPLICABLE FOR NEMA TYPES 2/3R/4/4X/12

ALL DIMENSIONS - INCHES [MM] SHIPPING WEIGHT - POUNDS [KG]

APPROXIMATE SHIPPING WEIGHT 1000 [453]

| 5/7.2KV CLASS ELECTRIC FIRE PUMP CONTROLLER |         | DD2000-20  DWG D ECN 281356 SHEET 1 OF 1 |        |     |     |          |  |
|---------------------------------------------|---------|------------------------------------------|--------|-----|-----|----------|--|
| DIMENSIONS AND SHIPPING WEIGHT              | FTA2000 | DRAWING NUMBER                           |        |     |     |          |  |
| REVISION DESCRIPTION                        |         | REV                                      | ECN NO | BY  | APP | DATE     |  |
| REVISED WATER SENSING AND TEST DRAIN NOTES  |         |                                          | 249452 | JMW | TEF | 07-10-14 |  |
| UPDATED TITLE BLOCK                         |         | D                                        | 281356 | JMW | TEF | 10-14-19 |  |