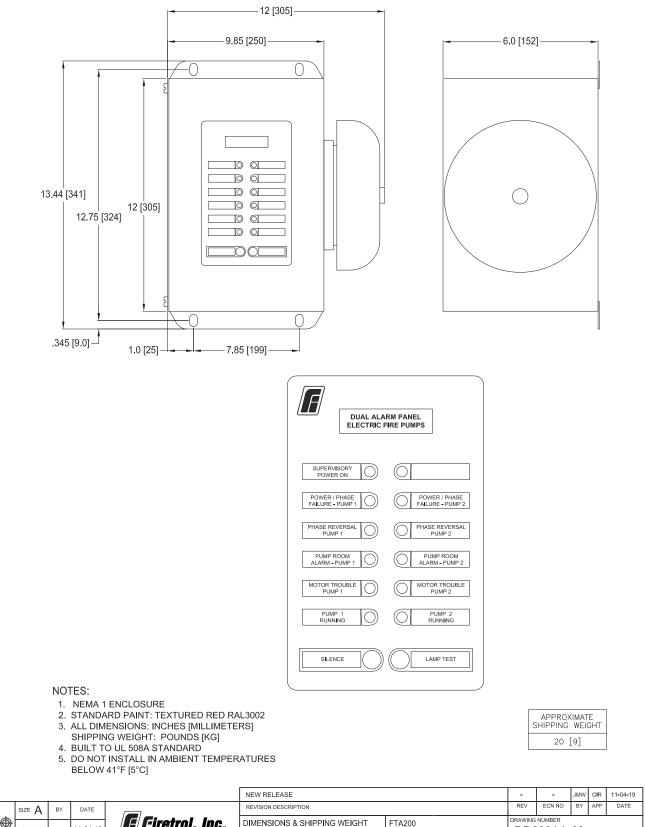

Remote Alarm Panels for use with (2) Electric Fire Pump Controllers

| NEW RELEASE                                                                                                                                                                                                                                                                                                                                                                                               |                   |       |          |  |                                                  | -      | -              | JIVIAA | UIK | 11-04-19 |             |
|-----------------------------------------------------------------------------------------------------------------------------------------------------------------------------------------------------------------------------------------------------------------------------------------------------------------------------------------------------------------------------------------------------------|-------------------|-------|----------|--|--------------------------------------------------|--------|----------------|--------|-----|----------|-------------|
| THIRD ANGLE<br>PROJECTION                                                                                                                                                                                                                                                                                                                                                                                 | SIZE A            | BY    | DATE     |  | REVISION DESCRIPTION                             |        | REV            | ECN NO | BY  | APP      | DATE        |
|                                                                                                                                                                                                                                                                                                                                                                                                           | DRAWN BY          | JMW   | 11-01-19 |  | DIMENSIONS & SHIPPING WEIGHT                     | FTA200 | DRAWING NUMBER |        |     |          |             |
|                                                                                                                                                                                                                                                                                                                                                                                                           | DRAWIN BT         | JIMVV | 11-01-19 |  | ALARM PANEL FOR 2 ELECTRIC FIRE PUMP CONTROLLERS |        | DD200AA-60     |        |     |          |             |
|                                                                                                                                                                                                                                                                                                                                                                                                           | FINAL<br>APPROVAL | CIR   | 11-01-19 |  |                                                  |        | DWG<br>REV -   | ECN -  |     | sł       | IEET 1 OF 1 |
| All rights reserved. The drawing and the information contained or depicted herein are the sole property of Firetrol, Inc. Copies are communicated to the recipient in strict confidence and may not be retransmitted, published, reproduced, copied or used in any manor, including as the basis for the manufacture or sale of any products, without the express prior written consent of Firetrol, Inc. |                   |       |          |  |                                                  |        |                |        |     |          |             |