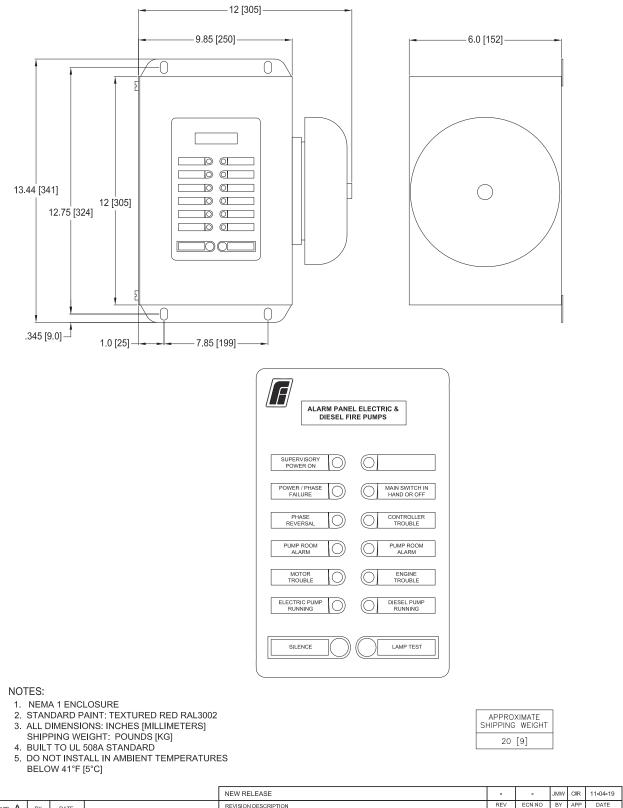

Dimensions and Shipping Weight

FTA200AF

Remote Alarm Panels For Use With 1 Electric & 1 Diesel Engine Fire Pump Controllers

| NEW RELEASE               |                    |              |                     |                                                                                  |                                                                                       | -                                                                        | -                  | JMW                 | CIR                                                    | 11-04-19 |            |  |
|---------------------------|--------------------|--------------|---------------------|----------------------------------------------------------------------------------|---------------------------------------------------------------------------------------|--------------------------------------------------------------------------|--------------------|---------------------|--------------------------------------------------------|----------|------------|--|
| THIRD ANGLE<br>PROJECTION | SIZE A             | BY           | BY DATE             |                                                                                  | REVISION DESCRIPTION                                                                  |                                                                          | REV                | ECN NO              | BY                                                     | APP      | DATE       |  |
|                           | DRAWN BY           | JMW          | 11-01-19            |                                                                                  | DIMENSIONS & SHIPPING WEIGHT                                                          | FTA200                                                                   |                    |                     |                                                        |          | CDL        |  |
|                           | DRAWINDT           | JIVIVV       |                     |                                                                                  | ALARM PANEL FOR ELECTRIC AND DIESEL FIRE PUMP CONTROLLERS                             |                                                                          | DD200AF-60         |                     |                                                        |          |            |  |
|                           | FINAL<br>APPROVAL  | CIR          | 11-01-19            | © Firetrol, Inc. Not for construction.<br>Subject to change without notice.      |                                                                                       |                                                                          | DWG<br>REV -       | ECN<br>NO           |                                                        | S⊦       | EET 1 OF 1 |  |
| Al rights reserved. The   | drawing and the in | formation co | otained or denicted | perein are the sole property of Firetrol. Inc. Conies are communicated to the re | cipient in strict confidence and may not be retransmitted, published, reproduced, con | yied or used in any manor, includion as the basis for the manufacture or | sale of any produc | rts without the exo | EN NO BY APP DATE   MBER DAF-60 CDL   CON SHEET 1 OF 1 |          |            |  |