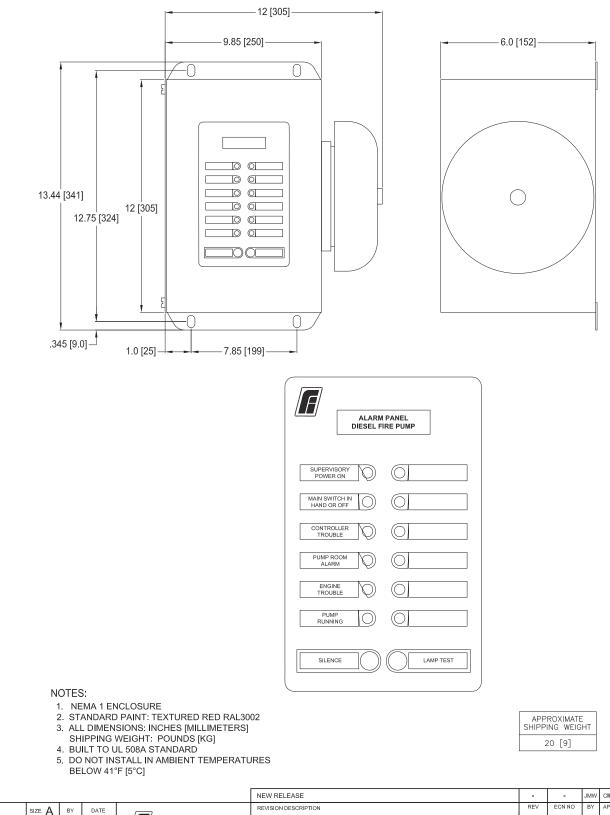

THIRD ANGLE PROJECTION

Al rights rese

DRAWN BY

FINAL APPROVAL

ved. The drawing and the

JMW

CIR 11-01

Remote Alarm Panels for use with Diesel Engine Fire Pump Controllers

|                                                                                                                                                                                                                                                                                                                                                      |          |                                                                             | NEW RELEASE                                   |        | -              | -     | JMW | CIR        | 11-04-19 |
|------------------------------------------------------------------------------------------------------------------------------------------------------------------------------------------------------------------------------------------------------------------------------------------------------------------------------------------------------|----------|-----------------------------------------------------------------------------|-----------------------------------------------|--------|----------------|-------|-----|------------|----------|
|                                                                                                                                                                                                                                                                                                                                                      | DATE     | REVISION DESCRIPTION                                                        |                                               | REV    | ECN NO         | BY    | APP | DATE       |          |
| ,                                                                                                                                                                                                                                                                                                                                                    | 11-01-19 | Firetrol, Inc.                                                              | DIMENSIONS & SHIPPING WEIGHT                  | FTA200 | DRAWING NUMBER |       |     |            |          |
|                                                                                                                                                                                                                                                                                                                                                      | 11 01 10 |                                                                             | ALARM PANEL FOR DIESEL FIRE PUMP CONTROLLER   |        |                |       |     |            |          |
|                                                                                                                                                                                                                                                                                                                                                      | 11-01-19 | © Firetrol, Inc. Not for construction.<br>Subject to change without notice. | ALARWI FANEL FOR DIESEL FIRE FUNIF CONTROLLER |        |                | ECN - |     | SHEET 1 OF |          |
| contained or depicted herein are the sole property of Firetrol, Inc. Copies are communicated to the recipient in strict confidence and may not be retransmitted, published, reproduced, copied or used in any manor, including as the basis for the manufacture or sale of any products, without the express prior written consent of Firetrol, Inc. |          |                                                                             |                                               |        |                |       |     |            |          |