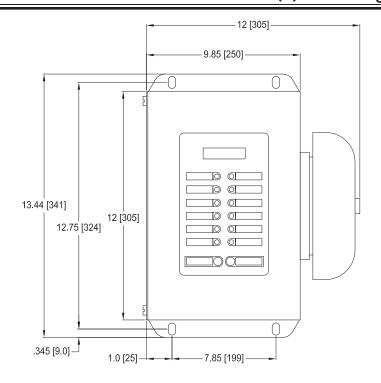

## Remote Alarm Panels for use with (2) Diesel Engine Fire Pump Controllers

## NOTES:

- 1. NEMA 1 ENCLOSURE
- 2. STANDARD PAINT: TEXTURED RED RAL3002
- 3. ALL DIMENSIONS: INCHES [MILLIMETERS] SHIPPING WEIGHT: POUNDS [KG]
- 4. BUILT TO UL 508A STANDARD
- 5. DO NOT INSTALL IN AMBIENT TEMPERATURES BELOW 41°F [5°C]