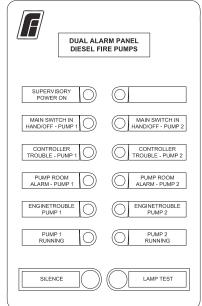

## Remote Alarm Panels for use with (2) Diesel Engine Fire Pump Controllers







## NOTES:

- 1. NEMA 1 ENCLOSURE
- 2. STANDARD PAINT: TEXTURED RED RAL3002
- 3. ALL DIMENSIONS: INCHES [MILLIMETERS] SHIPPING WEIGHT: POUNDS [KG]
- 4. BUILT TO UL 508A STANDARD
- 5. DO NOT INSTALL IN AMBIENT TEMPERATURES BELOW 41°F [5°C]

|    | XIMATE<br>WEIGHT |
|----|------------------|
| 20 | [9]              |

|             | SIZE A            | BY  | DATE     |
|-------------|-------------------|-----|----------|
| THIRD ANGLE | DRAWN BY          | JMW | 11-01-19 |
| PROJECTION  | FINAL<br>APPROVAL | CIR | 11-01-19 |



|