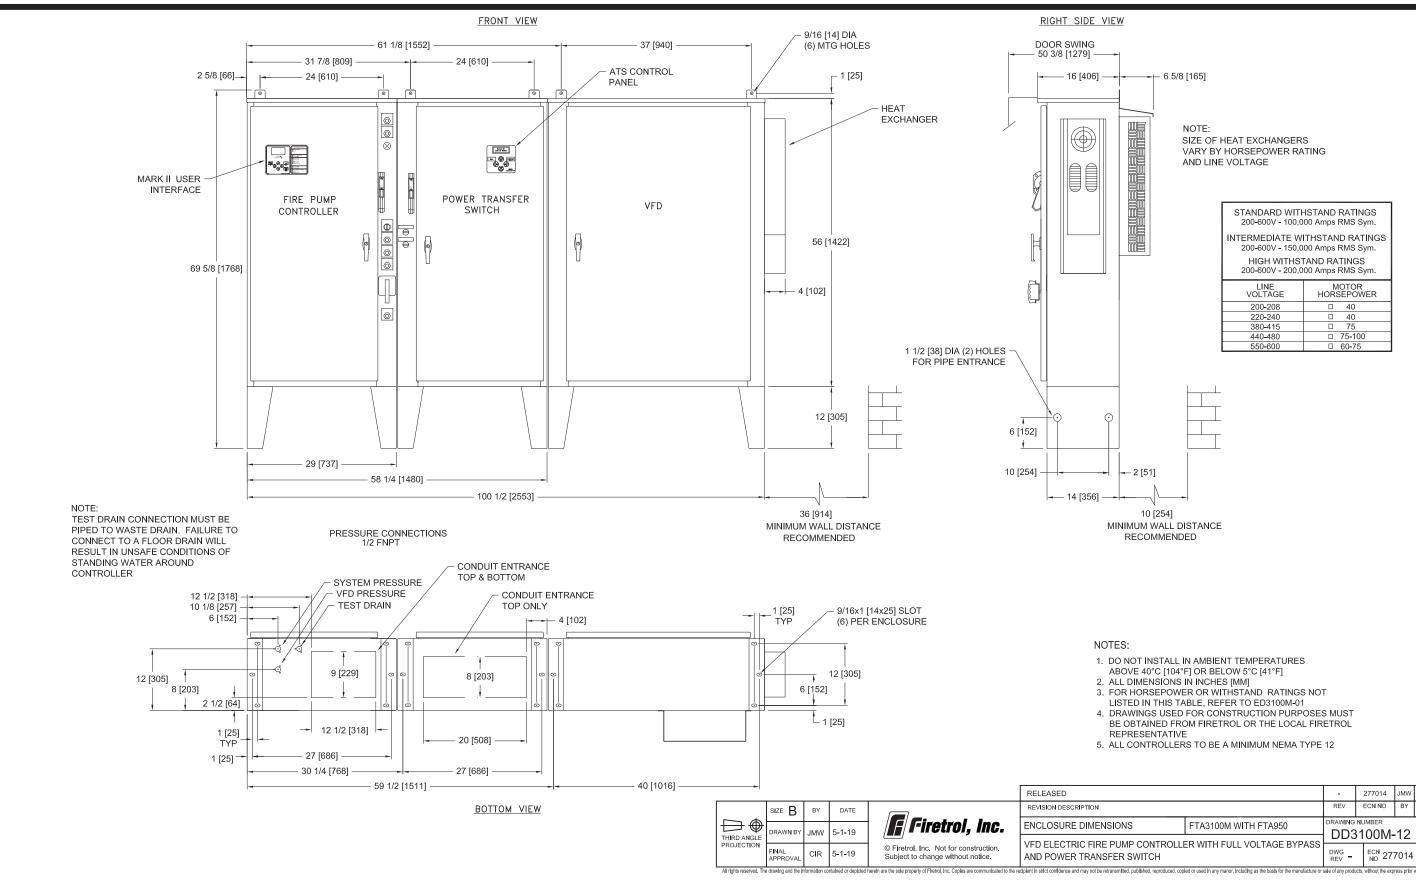

## **Dimensions and** Shipping Weight

MarkIIxe Electric Fire Pump Controllers - Variable Speed Starting with Across The Line Bypass and Power Transfer Switch

## FTA3100M/FTA950

|                                                                                                                                                                                                |                      | -                            | 277014 | JMW                  | CIR | 5-1-19 |
|------------------------------------------------------------------------------------------------------------------------------------------------------------------------------------------------|----------------------|------------------------------|--------|----------------------|-----|--------|
|                                                                                                                                                                                                |                      | REV                          | ECN NO | BY                   | APP | DATE   |
| NONS                                                                                                                                                                                           | FTA3100M WITH FTA950 | DRAWING NUMBER<br>DD3100M-12 |        |                      |     |        |
| PUMP CONTROLLER WITH FULL VOLTAGE BYPASS<br>FER SWITCH                                                                                                                                         |                      |                              |        |                      |     |        |
|                                                                                                                                                                                                |                      | DWG<br>REV -                 | NO 27  | ECN 277014 SHEET 1 0 |     |        |
| ansmitted, published, reproduced, copied or used in any manor, including as the basis for the manufacture or sale of any products, without the express prior written consent of Firetrol, inc. |                      |                              |        |                      |     |        |