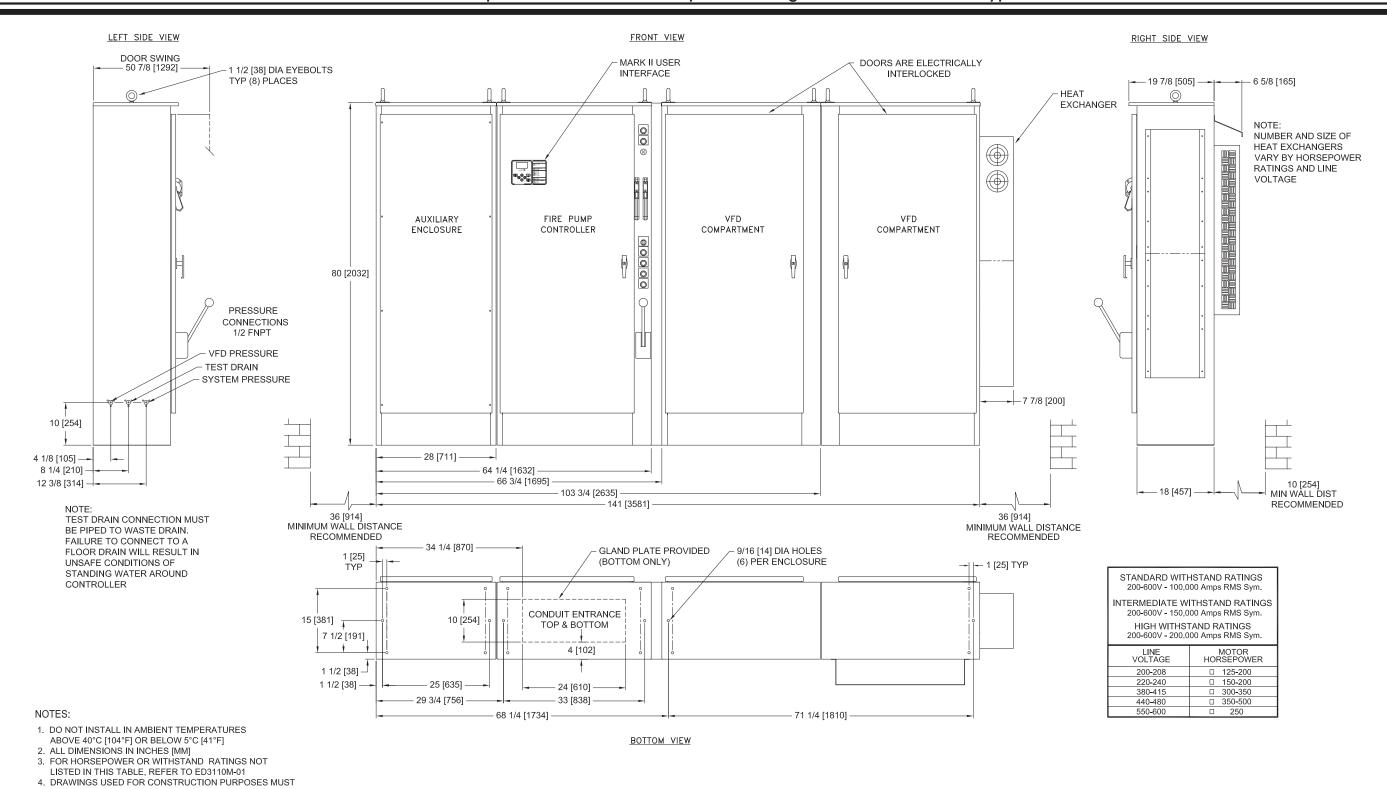

## Marklixe Electric Fire Pump Controllers - Variable Speed Starting with Autotransformer Bypass

## REPRESENTATIVE 5. ALL CONTROLLERS TO BE A MINIMUM NEMA TYPE 12 6. VFD COMPARTMENT SECTION IS SHIPPED SEPARATELY FROM FIRE PUMP COMPARTMENT SECTION

BE OBTAINED FROM FIRETROL OR THE LOCAL FIRETROL

| RELEASED                                                                                                                                                                                                                                                                                                                                                                                                |                            |     |        |                                        |                                                                  | -        | 276990         | JMW    | CIR  | 5-8-19 |             |
|---------------------------------------------------------------------------------------------------------------------------------------------------------------------------------------------------------------------------------------------------------------------------------------------------------------------------------------------------------------------------------------------------------|----------------------------|-----|--------|----------------------------------------|------------------------------------------------------------------|----------|----------------|--------|------|--------|-------------|
| THIRD ANGLE PROJECTION                                                                                                                                                                                                                                                                                                                                                                                  | SIZE B                     | BY  | DATE   | <b>F</b> Firetrol, Inc.                | REVISION DESCRIPTION                                             |          | REV            | ECN NO | BY   | APP    | DATE        |
|                                                                                                                                                                                                                                                                                                                                                                                                         | DRAWN BY                   | JMW | 5-8-19 |                                        | ENCLOSURE DIMENSIONS                                             | FTA3110M | DRAWING NUMBER |        |      |        |             |
|                                                                                                                                                                                                                                                                                                                                                                                                         |                            |     |        |                                        |                                                                  |          | DD-3110M-05    |        |      |        |             |
|                                                                                                                                                                                                                                                                                                                                                                                                         |                            |     |        |                                        | VFD ELECTRIC FIRE PUMP CONTROLLER<br>WITH AUTOTRANSFORMER BYPASS |          | DD 0110W 00    |        |      |        |             |
|                                                                                                                                                                                                                                                                                                                                                                                                         | F <b>IN</b> AL<br>APPROVAL | CIR | 5-8-19 | © Firetroi, Inc. Not for construction. |                                                                  |          | DWG<br>REV -   | ECN 27 | 6990 | SH     | IEET 1 OF 1 |
| All rights reserved. The drawing and the Information contained or depicted herein are the sole property of Firetol, Inc. Copies are communicated to the recipient in strict confidence and may not be retransmitted, published, reproduced, oppied or used in any manor, including as the basis for the manufacture or sale of any products, without the express prior written consent of Fletrol, Inc. |                            |     |        |                                        |                                                                  |          |                |        |      |        |             |