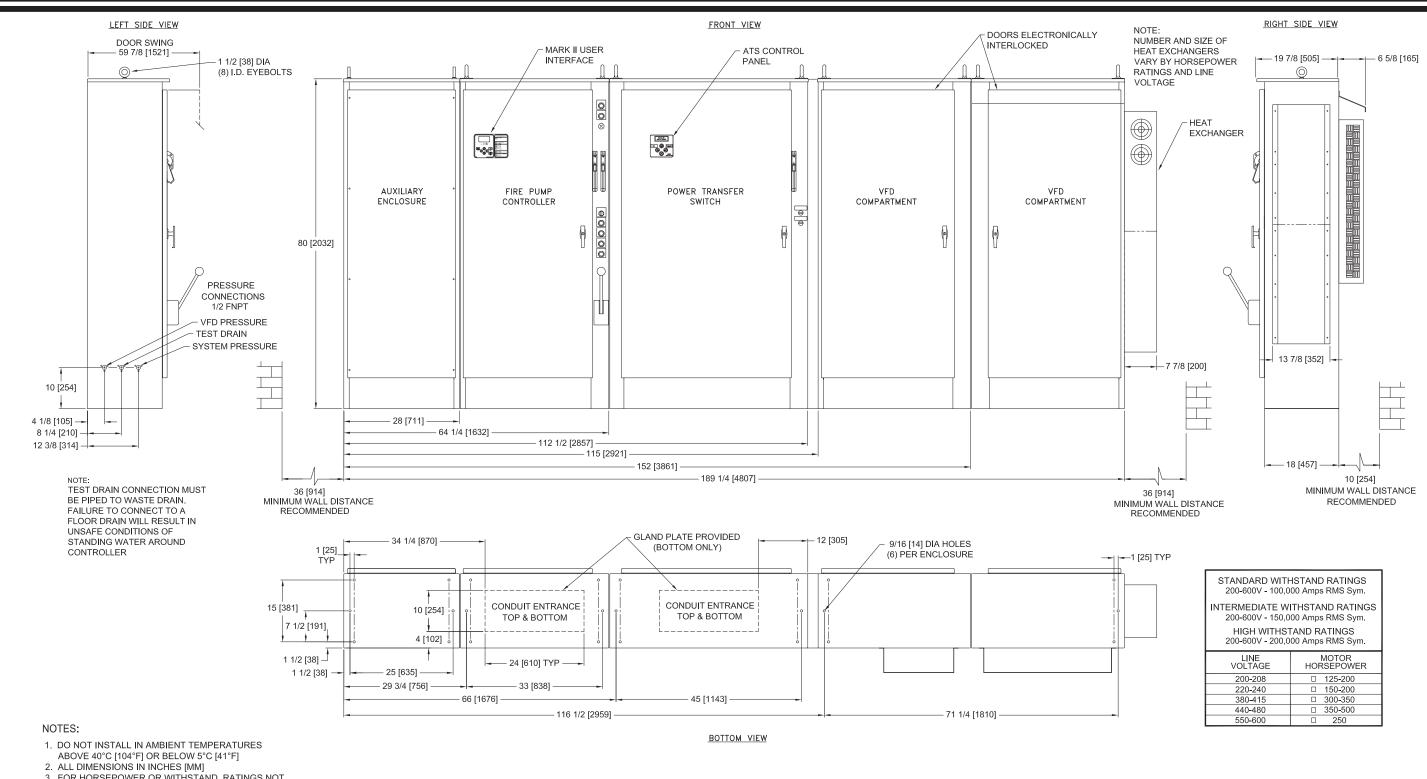

## **Dimensions and** Shipping Weight

MarkIlxg Electric Fire Pump Controllers - Variable Speed Starting with Autotransformer Bypass and Power Transfer Switch

- 3. FOR HORSEPOWER OR WITHSTAND RATINGS NOT LISTED IN THIS TABLE, REFER TO ED3110M-01
- 4. DRAWINGS USED FOR CONSTRUCTION PURPOSES MUST BE OBTAINED FROM FIRETROL OR THE LOCAL FIRETROL REPRESENTATIVE
- 5. ALL CONTROLLERS TO BE A MINIMUM NEMA TYPE 12
- 6. VFD COMPARTMENT SECTION IS SHIPPED SEPARATELY FROM FIRE PUMP COMPARTMENT SECTION

## FTA3110M/FTA950