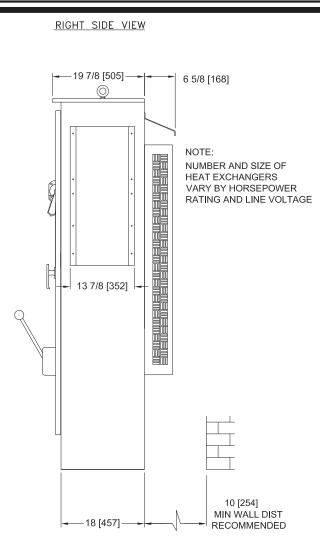

## **Dimensions and** Shipping Weight

MarkIIxg Electric Fire Pump Controllers - Variable Speed Starting with Solid State Soft Starting Bypass

## FTA3130M

| STANDARD WITHSTAND RATINGS<br>200-600V - 100,000 Amps RMS Sym.     |                     |  |  |  |  |  |
|--------------------------------------------------------------------|---------------------|--|--|--|--|--|
| INTERMEDIATE WITHSTAND RATINGS<br>200-600V - 150,000 Amps RMS Sym. |                     |  |  |  |  |  |
| HIGH WITHSTAND RATINGS<br>200-600V - 200,000 Amps RMS Sym.         |                     |  |  |  |  |  |
| LINE                                                               | MOTOR<br>HORSEPOWER |  |  |  |  |  |
| VOLTAGE                                                            | HORSEPOWER          |  |  |  |  |  |
| 200-208                                                            | HORSEPOWER          |  |  |  |  |  |
|                                                                    |                     |  |  |  |  |  |
| 200-208                                                            | -                   |  |  |  |  |  |
| 200-208<br>220-240                                                 |                     |  |  |  |  |  |