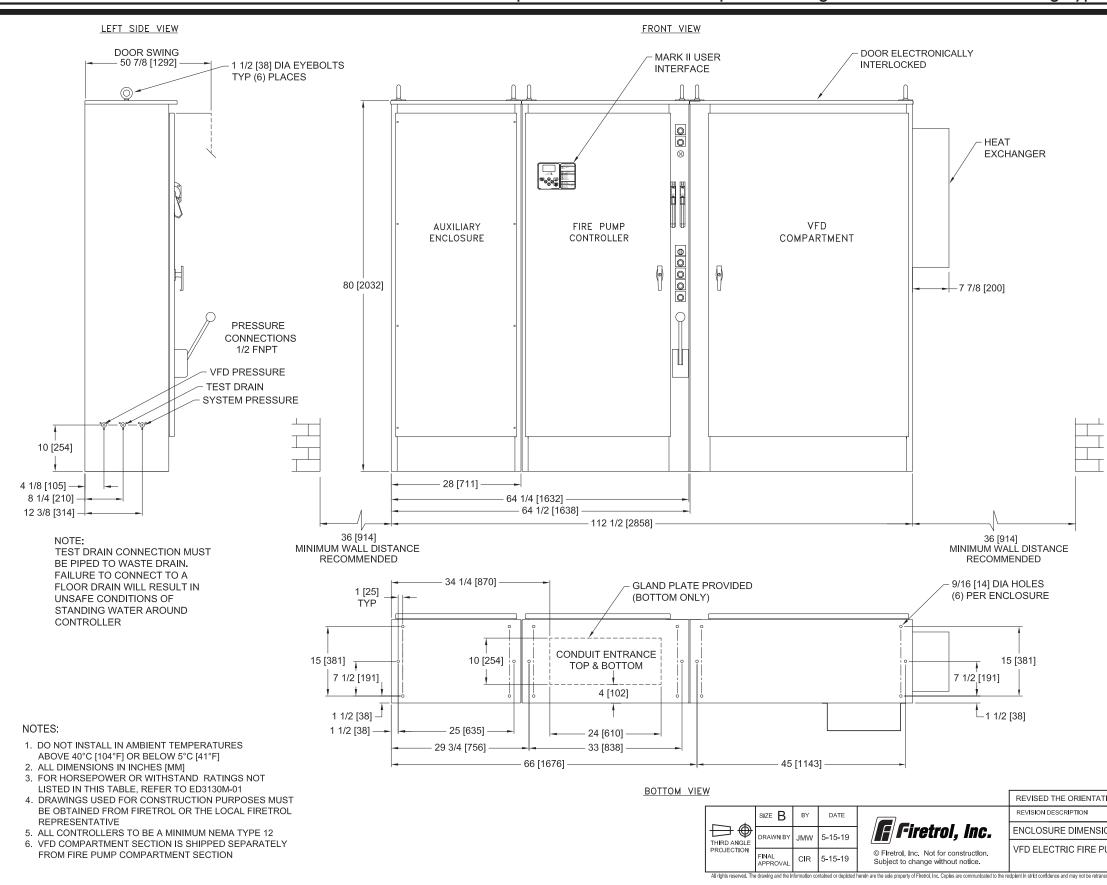

## **Dimensions and** Shipping Weight

MarkIIxg Electric Fire Pump Controllers - Variable Speed Starting with Solid State Soft Starting Bypass

## FTA3130M

| STANDARD WITHSTAND RATINGS<br>200-600V - 100,000 Amps RMS Sym.     |                     |  |  |  |  |  |
|--------------------------------------------------------------------|---------------------|--|--|--|--|--|
| INTERMEDIATE WITHSTAND RATINGS<br>200-600V - 150,000 Amps RMS Sym. |                     |  |  |  |  |  |
| HIGH WITHSTAND RATINGS<br>200-600V - 200,000 Amps RMS Sym.         |                     |  |  |  |  |  |
| LINE                                                               | MOTOR<br>HORSEPOWER |  |  |  |  |  |
| VOLTAGE                                                            | HORSEPOWER          |  |  |  |  |  |
| 200-208                                                            | HORSEPOWER          |  |  |  |  |  |
|                                                                    |                     |  |  |  |  |  |
| 200-208                                                            | -                   |  |  |  |  |  |
| 200-208<br>220-240                                                 |                     |  |  |  |  |  |