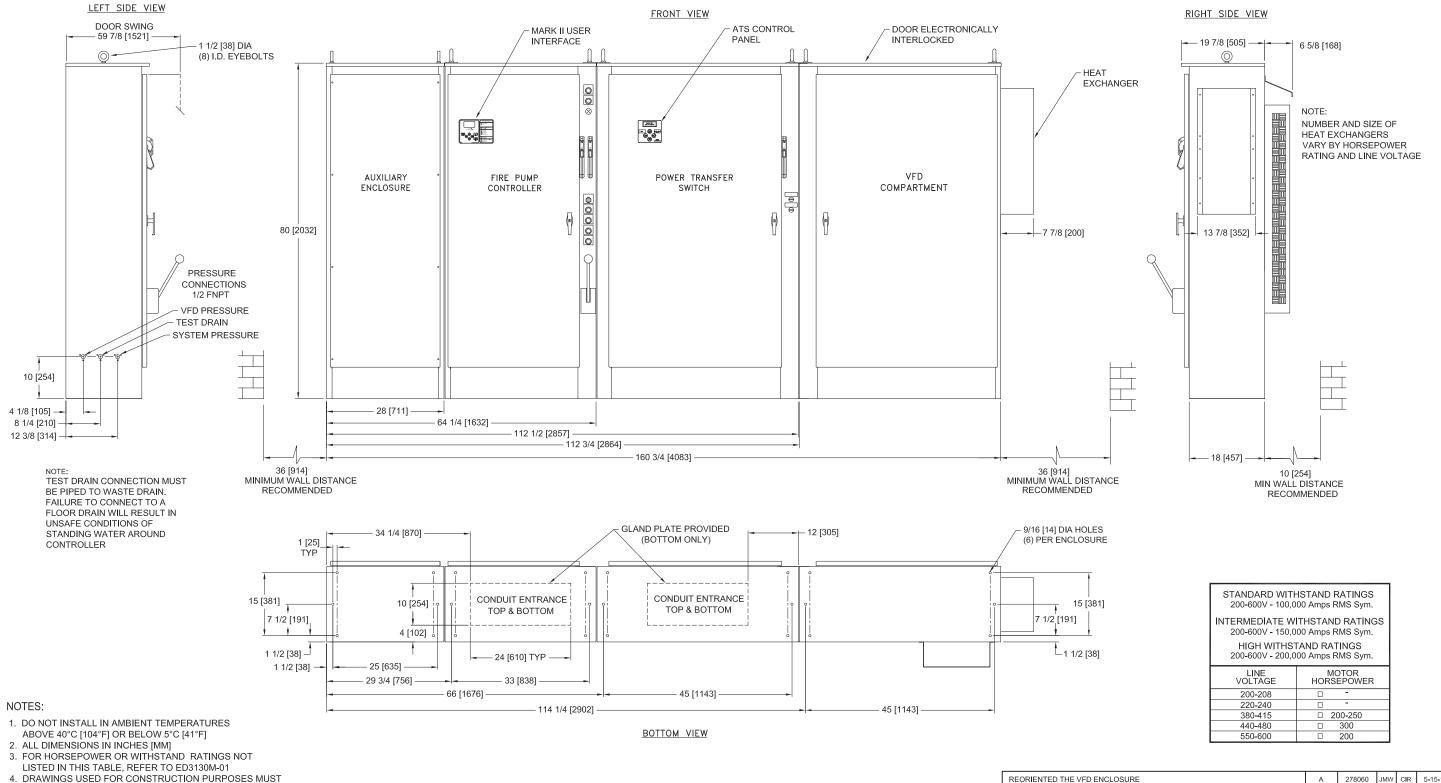

## MarkIlxg Electric Fire Pump Controllers - Variable Speed Starting with Solid State Soft Starting Bypass and Power Transfer Switch

FROM FIRE PUMP COMPARTMENT SECTION

BE OBTAINED FROM FIRETROL OR THE LOCAL FIRETROL

|                                                                                                                                                                                                                                                                                                                                                                                                         |                            |             |         | REORIENTED THE VFD ENCLOSURE           |                                                                                       | Α        | 278060     | JMW          | CIR  | 5-15-19 |             |
|---------------------------------------------------------------------------------------------------------------------------------------------------------------------------------------------------------------------------------------------------------------------------------------------------------------------------------------------------------------------------------------------------------|----------------------------|-------------|---------|----------------------------------------|---------------------------------------------------------------------------------------|----------|------------|--------------|------|---------|-------------|
| THIRD ANGLE PROJECTION                                                                                                                                                                                                                                                                                                                                                                                  | SIZE B                     | BY          | DATE    |                                        | REVISION DESCRIPTION                                                                  |          |            | ECN NO       | BY   | APP     | DATE        |
|                                                                                                                                                                                                                                                                                                                                                                                                         | DRAWN BY                   | JMW 5-15-19 | 5-15-19 |                                        | ENCLOSURE DIMENSIONS                                                                  | FTA3130M | DD3130M-16 |              |      |         |             |
|                                                                                                                                                                                                                                                                                                                                                                                                         |                            |             |         |                                        | VFD ELECTRIC FIRE PUMP CONTROLLER WITH SOFT START BYPASS<br>AND POWER TRANSFER SWITCH |          |            | 1001200VI-10 |      |         |             |
|                                                                                                                                                                                                                                                                                                                                                                                                         | F <b>IN</b> AL<br>APPROVAL | CIR         | 5-15-19 | © Firetroi, inc. Not for construction. |                                                                                       |          |            | ECN 27       | 8060 | S⊦      | HEET 1 OF 1 |
| All rights reserved. The drawing and the information contained or depicted herein are the sole properly of Fietrol, inc. Copies are communicated to the recipient in strict confidence and may not be retransmitted, published, reproduced, copied or used in any manor, including as the basis for the manufacture or sale of any products, without the express prior written consent of Fiverol, inc. |                            |             |         |                                        |                                                                                       |          |            |              |      |         |             |