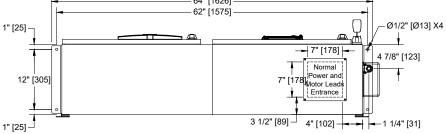

## Notes:

- Standard: NEMA 12
- Standard paint : textured red RAL 3002.
- All dimensions are in inches [millimeters].
- Center of screen: 29-5/8" [751] from bottom (no feet).
- Bottom conduit entrance through removable gland plate recommended.
- Use watertight conduit and connector only.
- Protect equipment against drilling chips.
- Door swing equal to door width.