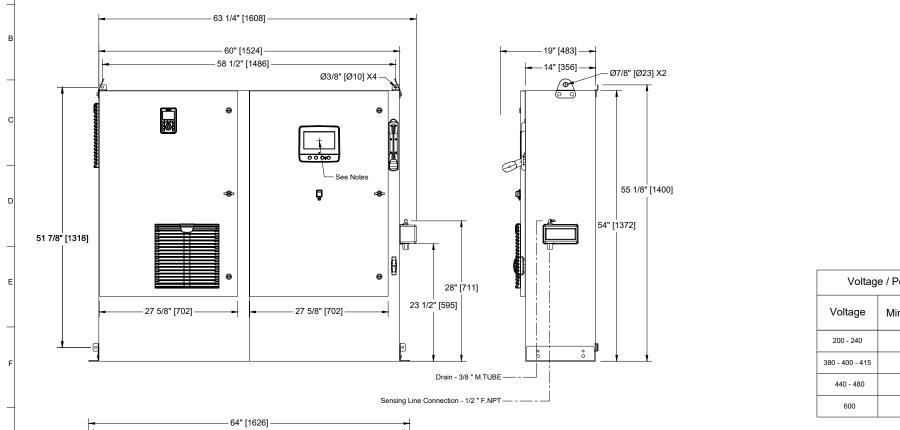

## MODEL: FTA3100S / FTA3130S

BUILT TO THE LATEST EDITION OF THE NFPA20 & NFPA70

RAWING NUMBER DD31X0S-802/E DWG REV. 0 SHEET 1 OF 1

| Voltage / Power Table |        |        |
|-----------------------|--------|--------|
| Voltage               | Min HP | Max HP |
| 200 - 240             | 10     | 30     |
| 380 - 400 - 415       | 10     | 40     |
| 440 - 480             | 15     | 50     |
| 600                   | 5      | 60     |

## Notes:

- Standard: NEMA 12
- Standard paint : textured red RAL 3002.
- All dimensions are in inches [millimeters].
- Center of screen: 29-5/8" [751] from bottom (no feet).
- Bottom conduit entrance through removable gland plate recommended.
- Use watertight conduit and connector only.
- Protect equipment against drilling chips.
- Door swing equal to door width.