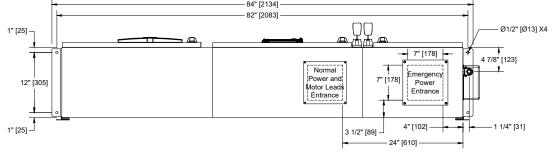

## Notes:

- Standard: NEMA 12
- Standard paint : textured red RAL 3002.
- All dimensions are in inches [millimeters].
- Center of screen: 29-5/8" [751] from bottom (no feet).
- Bottom conduit entrance through removable gland plate recommended.
- Use watertight conduit and connector only.
- Protect equipment against drilling chips.
- Door swing equal to door width.