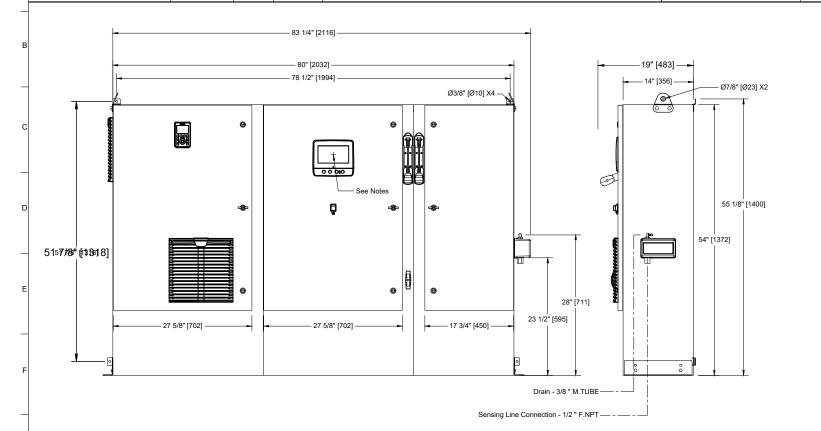

## Notes:

- Standard: NEMA 12
- Standard paint : textured red RAL 3002.
- All dimensions are in inches [millimeters].
- Center of screen: 29-5/8" [751] from bottom (no feet).
- Bottom conduit entrance through removable gland plate recommended.
- Use watertight conduit and connector only.
- Protect equipment against drilling chips.
- Door swing equal to door width.