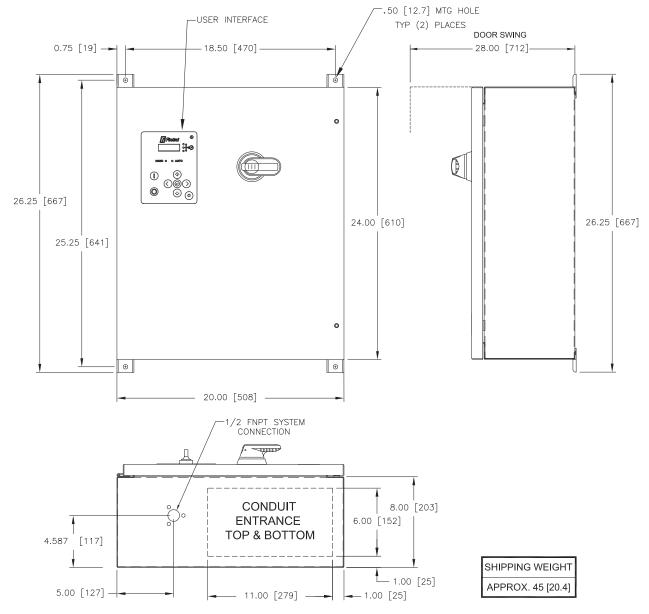

ALL DIMENSIONS - INCHES [MM] SHIPPING WEIGHT - POUNDS [KG]

## NOTES:

FOR ADDITIONAL HORSEPOWER
RATINGS CONSULT FACTORY.

DIMENSIONS SHOWN ON THIS DRAWING
ARE APPLICABLE FOR NEMA TYPES
2 - 3R - 4 - 4X - 12
USE WATERTIGHT CONDUIT AND CONNECTOR
ONLY.

| MAX      | MAXIMUM MOTOR HORSEPOWER |          |          |          |  |  |
|----------|--------------------------|----------|----------|----------|--|--|
| 200-208V | 220-240V                 | 380-415V | 440-480V | 550-600V |  |  |
| 25       | 30                       | 40       | 50       | 50       |  |  |