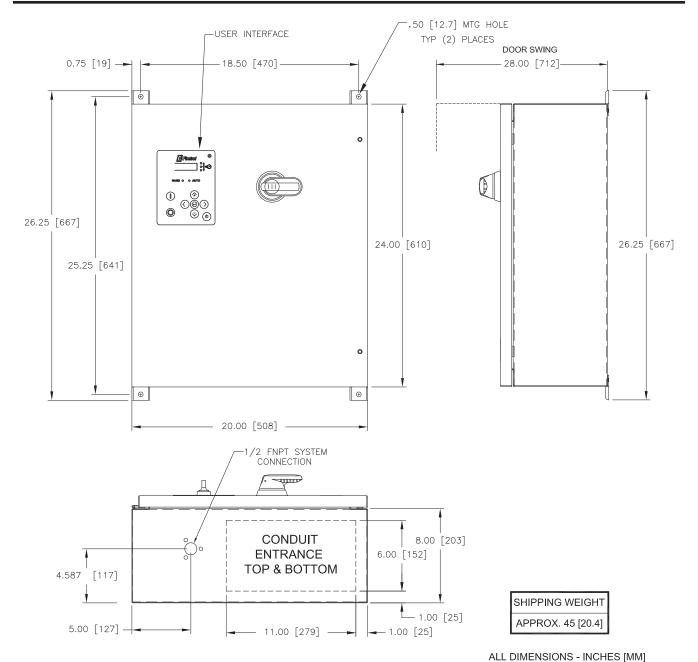

## Jockey Pump Controllers - Wye-Delta Open Transition Starting

## NOTES:

FOR ADDITIONAL HORSEPOWER RATINGS CONSULT FACTORY.

DIMENSIONS SHOWN ON THIS DRAWING ARE APPLICABLE FOR NEMA TYPES 2 - 3R - 4 - 4X - 12

USE WATERTIGHT CONDUIT AND CONNECTOR ONLY.

| MAXIMUM MOTOR HORSEPOWER |          |          |          |          |  |
|--------------------------|----------|----------|----------|----------|--|
| 200-208V                 | 220-240V | 380-415V | 440-480V | 550-600V |  |
| 25                       | 30       | 40       | 50       | 50       |  |

SHIPPING WEIGHT - POUNDS [KG]

| _           | SIZE A            | BY  | DATE     |
|-------------|-------------------|-----|----------|
| THIRD ANGLE | DRAWN BY          | TEF | 11/23/21 |
| PROJECTION  | FINAL<br>APPROVAL | TEF | 11/23/21 |

|  | REVISION DESCRIPTION                     |         |  | REV                                    | ECN NO | BY | APP | DATE |
|--|------------------------------------------|---------|--|----------------------------------------|--------|----|-----|------|
|  | DIMENSIONS AND SHIPPING WEIGHT           | FTA566E |  | DRAWING NUMBER                         |        |    |     |      |
|  | FTA566E WYE-DELTA JOCKEY PUMP CONTROLLER |         |  | DD566-05  DWG REV - RON - SHEET 1 OF 1 |        |    |     |      |