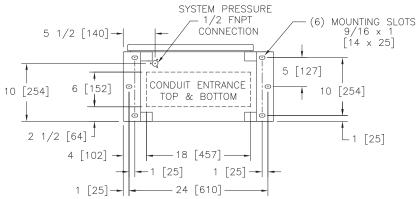

## Dimensions and Shipping Weight

Single Phase Starting

APPROXIMATE SHIPPING WEIGHT 200 [91]

DO NOT INSTALL IN AMBIENT TEMPERATURES BELOW 41°F [5°C].

ALL DIMENSIONS - INCHES [MM] SHIPPING WEIGHT - POUNDS [KG]

DIMENSIONS SHOWN ON THIS DRAWING ARE APPLICABLE FOR NEMA TYPES 2/3R/4/4X/12

A 280889 JMW TEF 09-16-19

|                        |                   |     |          |                                                                             | NEW ISSUE                                         |        | -        | 242752  | YEF | ΓEF 06- | 6-04-13  |
|------------------------|-------------------|-----|----------|-----------------------------------------------------------------------------|---------------------------------------------------|--------|----------|---------|-----|---------|----------|
| THIRD ANGLE PROJECTION | SIZE A            | BY  | DATE     |                                                                             | REVISION DESCRIPTION                              |        | REV      | ECN NO  | BY  | APP D   | DATE     |
|                        | DRAWN BY          | TEF | 06-04-13 | and I model, mo                                                             | DIMENSIONS & SHIPPING WEIGHT                      | FTA740 | DD740-51 |         |     |         |          |
|                        |                   |     |          |                                                                             | SINGLE PHASE LIMITED SERVICE FIRE PUMP CONTROLLER |        | DD740-31 |         |     |         |          |
|                        | FINAL<br>APPROVAL | TEF | 06-04-13 | © Firetrol, Inc. Not for construction.<br>Subject to change without notice. |                                                   |        | DWG A    | ECN 280 | 889 | SHEET   | T 1 OF 1 |