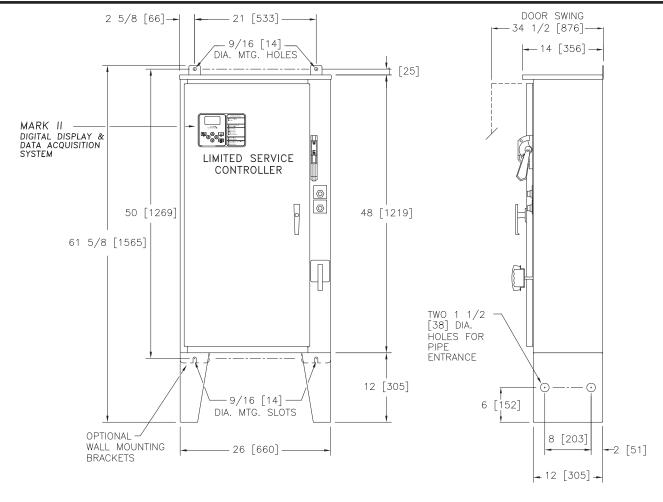

## Dimensions and Shipping Weight

Single Phase Starting

APPROXIMATE SHIPPING WEIGHT 200 [91]

DO NOT INSTALL IN AMBIENT TEMPERATURES BELOW 41°F [5°C].

ALL DIMENSIONS - INCHES [MM] SHIPPING WEIGHT - POUNDS [KG]

DIMENSIONS SHOWN ON THIS DRAWING ARE APPLICABLE FOR NEMA TYPES 2/3R/4/4X/12

A 280889 JMW TEF 09-16-19

|                        |                   |     |          |                                                                             | NEW ISSUE                                         |        | -        | 242752  | YEF | ΓEF 06- | 6-04-13  |
|------------------------|-------------------|-----|----------|-----------------------------------------------------------------------------|---------------------------------------------------|--------|----------|---------|-----|---------|----------|
| THIRD ANGLE PROJECTION | SIZE A            | BY  | DATE     |                                                                             | REVISION DESCRIPTION                              |        | REV      | ECN NO  | BY  | APP D   | DATE     |
|                        | DRAWN BY          | TEF | 06-04-13 | and I model, mo                                                             | DIMENSIONS & SHIPPING WEIGHT                      | FTA740 | DD740-51 |         |     |         |          |
|                        |                   |     |          |                                                                             | SINGLE PHASE LIMITED SERVICE FIRE PUMP CONTROLLER |        | DD740-31 |         |     |         |          |
|                        | FINAL<br>APPROVAL | TEF | 06-04-13 | © Firetrol, Inc. Not for construction.<br>Subject to change without notice. |                                                   |        | DWG A    | ECN 280 | 889 | SHEET   | T 1 OF 1 |