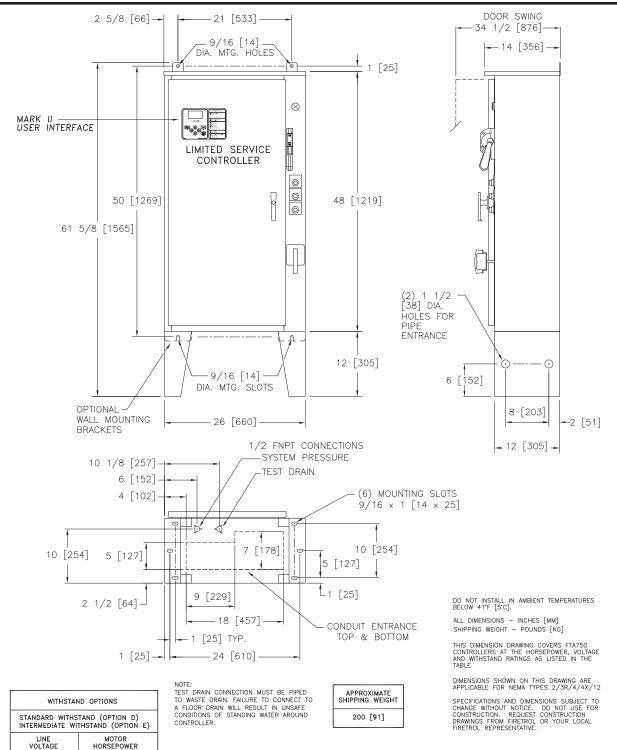

## Dimensions and Shipping Weight

**FTA750** 

JMW TEF 09-18-19

Across The Line Starting

| REVISED TO BE IN COMPLIANCE WITH UL218 THI                                                                                                                                                                                                                                                                                                              |                   |     |          |                                                                             |                                      | 8 THIRD EDITION | В              | 270053  | GFD | GFD | 11-30-17   |
|---------------------------------------------------------------------------------------------------------------------------------------------------------------------------------------------------------------------------------------------------------------------------------------------------------------------------------------------------------|-------------------|-----|----------|-----------------------------------------------------------------------------|--------------------------------------|-----------------|----------------|---------|-----|-----|------------|
| THIRD ANGLE PROJECTION                                                                                                                                                                                                                                                                                                                                  | SIZE A            | BY  | DATE     | <b>Firetrol, Inc.</b>                                                       | REVISION DESCRIPTION                 |                 | REV            | ECN NO  | BY  | APP | DATE       |
|                                                                                                                                                                                                                                                                                                                                                         | DRAWN BY          | TEF | 11-16-10 |                                                                             | DIMENSIONS & SHIPPING WEIGHT         | FTA750          | DRAWING NUMBER |         |     |     |            |
|                                                                                                                                                                                                                                                                                                                                                         |                   |     |          |                                                                             | LIMITED SERVICE FIRE PUMP CONTROLLER |                 | DD750-51       |         |     |     |            |
|                                                                                                                                                                                                                                                                                                                                                         | FINAL<br>APPROVAL | TEF | 11-16-10 | © Firetrol, Inc. Not for construction.<br>Subject to change without notice. |                                      |                 | DWG C          | ECN 280 | 928 | SH  | EET 1 OF 1 |
| All pitches responsed. The drawing and the information contained or depicted herein are the sale remodule of granted herein are the sale remodules without the expression of the information contained and the information contained and the information contained or depicted herein are the sale of any products without the expression of First Inc. |                   |     |          |                                                                             |                                      |                 |                |         |     |     |            |