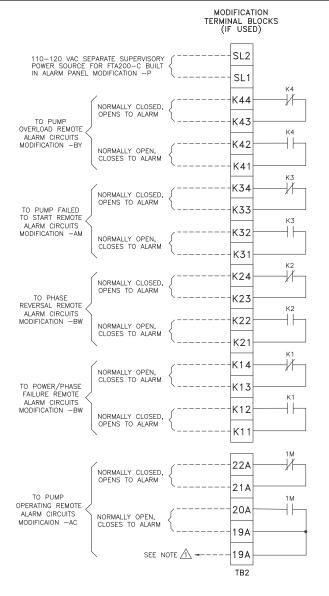

# **Field Connections** FTA1000/950

Across The Line Starting W/ Power Transfer Switch

SPARE TERMINALS PROVIDED FOR PARALLEL CONNECTION OF REMOTE ALARMS (IF REQUIRED)

NOTE: TERMINALS FOR CUSTOMER CONNECTIONS REQUIRE 3.5MM SLOTTED SCREW DRIVER

| [ | ===                            |                                        |                      |  |  |  |  |
|---|--------------------------------|----------------------------------------|----------------------|--|--|--|--|
|   | TERMINAL TIGHTENING TORQUE     |                                        |                      |  |  |  |  |
|   | TERMINAL TYPE                  | WIRE<br>SIZE                           | TIGHTENING<br>TORQUE |  |  |  |  |
|   | CONTROL AND ALARM<br>TERMINALS | #14-12 AWG<br>[2.5-4 MM <sup>2</sup> ] | 5.6 lb-in<br>[.6 Nm] |  |  |  |  |

-NOTE-ALARM CONTACT RATING PILOT DUTY 250 VAC, 30 VDC 10 A. MAX. LOAD

NOTE: USE COPPER CONDUCTORS ONLY FOR ALL CONNECTIONS

|             |                   |                      |          |                                                                             | UPDATED TITLE BLOCK                                             |                             | В                        | 280404                 | JMW  | TEF | 09-09-13    |
|-------------|-------------------|----------------------|----------|-----------------------------------------------------------------------------|-----------------------------------------------------------------|-----------------------------|--------------------------|------------------------|------|-----|-------------|
|             |                   |                      |          |                                                                             | ADD NOTE FOR COPPER CONDUCTORS ONLY, UPDATED LOGO & TITLE BLOCK |                             |                          | 226253                 | JC   | TEF | 12-08-09    |
|             | SIZE A BY DATE    | REVISION DESCRIPTION |          | REV                                                                         | ECN NO                                                          | BY                          | APP                      | DATE                   |      |     |             |
|             | DRAWN BY          | TEF                  | 05-06-02 |                                                                             | FIELD CONNECTIONS                                               | FTA1000 WITH FTA900, FTA950 | DRAWING NUMBER FC1000-55 |                        |      |     |             |
| THIRD ANGLE |                   |                      |          |                                                                             | FULL VOLTAGE FIRE PUMP CONTROLLER<br>WITH POWER TRANSFER SWITCH |                             |                          | FC1000 <del>-</del> 33 |      |     |             |
| PROJECTION  | FINAL<br>APPROVAL | TEF                  | 05-06-02 | © Firetrol, Inc. Not for construction.<br>Subject to change without notice. |                                                                 |                             |                          | ECN 28                 | 0404 | SH  | IEET 2 OF 2 |