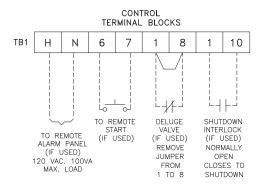

# **Field Connections** FTA1000/950

Across The Line Starting W/ Power Transfer Switch

SERVICE ENTRANCE

BONDING & GROUNDING LUGS L1 L2 L3 ISOLATING SWITCH GND MOTOR CONTACTOR T1 T2 T3 MOTOR

#### NOTES

3-PHASE INCOMING LINES

- 1- Incoming line terminals are provided to accommodate wire sizes at 125% of motor full load current per NFPA 70-2008, National Electrical Code, Table 430-250, Section 695.6(c), and Table 310-16, 75' rated Copper conductors.
- Controller is phase rotation sensitive. Incoming lines L1, L2 and L3 must be in ABC, right hand rotation sequence for proper operation of the phase monitor.
- 3- Motor connections shown are typical. Since motor connections vary widely, refer to the motor connection diagram for specific wiring arrangement.
- 4— For Incoming line terminals and motor terminals field wire capacity refer to drawing FC1000—51