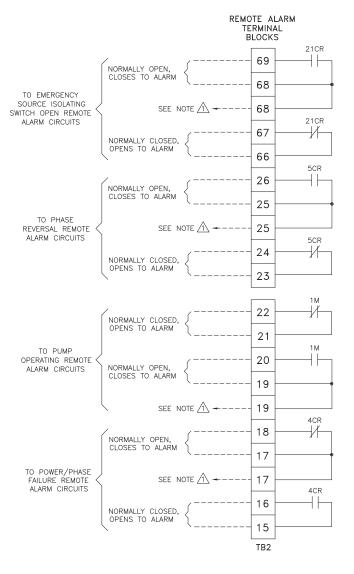

NOTE: USE COPPER CONDUCTORS ONLY FOR ALL CONNECTIONS

SPARE TERMINALS PROVIDED FOR PARALLEL CONNECTION OF REMOTE ALARMS (IF REQUIRED)

NOTE: TERMINALS FOR CUSTOMER CONNECTIONS REQUIRE 3.5MM SLOTTED SCREW DRIVER

| , |                                |                                        |                      |
|---|--------------------------------|----------------------------------------|----------------------|
|   | TERMINAL                       | TIGHTENING TOP                         | RQUE                 |
|   | TERMINAL TYPE                  | WIRE<br>SIZE                           | TIGHTENING<br>TORQUE |
|   | CONTROL AND ALARM<br>TERMINALS | #14-12 AWG<br>[2.5-4 MM <sup>2</sup> ] | 5.6 lb-in<br>[.6 Nm] |

-NOTE-ALARM CONTACT RATING PILOT DUTY 250 VAC, 30 VDC 10 A. MAX. LOAD

PRESSURE SYSTEM

|   |                          |                      |               |                      |                                                                                  | ADD NOTE FOR COPPER CONDUCTORS OF                                                 | ILY, UPDATED LOGO & TITLE BLOCK                                            | A                |  |
|---|--------------------------|----------------------|---------------|----------------------|----------------------------------------------------------------------------------|-----------------------------------------------------------------------------------|----------------------------------------------------------------------------|------------------|--|
|   |                          | SIZE A               | BY            | DATE                 |                                                                                  | REVISION DESCRIPTION                                                              |                                                                            |                  |  |
|   | $\Rightarrow$            | DRAWN BY             | TEF           | 05-06-02             | <b>Firetrol, Inc.</b>                                                            | FIELD CONNECTIONS                                                                 | FTA1000 WITH FTA900, FTA950                                                | FC1              |  |
|   | THIRD ANGLE              |                      |               |                      |                                                                                  | FULL VOLTAGE FIRE PUMP CONTROLLER                                                 |                                                                            |                  |  |
|   | PROJECTION               | FINAL<br>APPROVAL    | TEF           | 05-06-02             | © Firetrol, Inc. Not for construction.<br>Subject to change without notice.      | WITH POWER TRANSFER SWITCH                                                        |                                                                            |                  |  |
| ٠ | All rights reserved. The | e drawing and the in | nformation co | ontained or depicted | herein are the sole property of Firetrol, Inc. Copies are communicated to the re | cipient in strict confidence and may not be retransmitted, published, reproduced. | copied or used in any manor, including as the basis for the manufacture or | sale of any pro- |  |