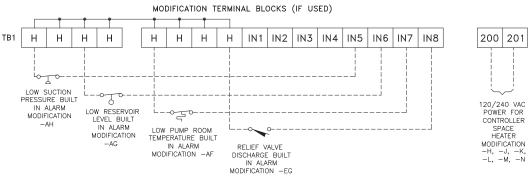

# **Field Connections** FTA1000/950

Across The Line Starting W/ Power Transfer Switch

SPARE TERMINALS PROVIDED FOR PARALLEL CONNECTION OF REMOTE ALARMS (IF REQUIRED)

NOTE: TERMINALS FOR CUSTOMER CONNECTIONS REQUIRE 3.5MM SLOTTED SCREW DRIVER