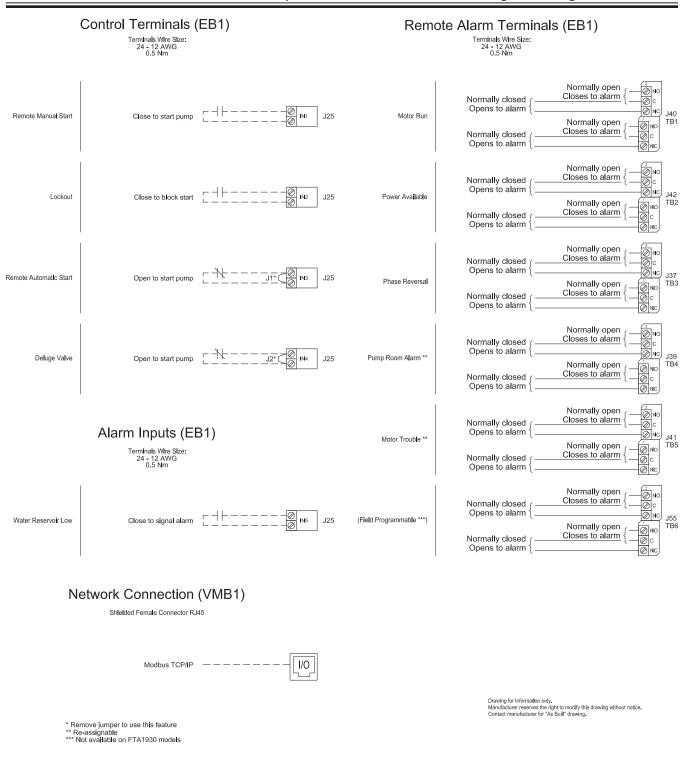

FTA1250

## MARK<sup>III</sup> Electric Fire Pump Controllers - Part Winding Starting



|                                                                                                                                                                                                                                                                                                                                                                                                          | RELEASED          |     |          |                                                                             |                                   | -       | -             | CIR    | CIR | 11-11-19 |             |
|---------------------------------------------------------------------------------------------------------------------------------------------------------------------------------------