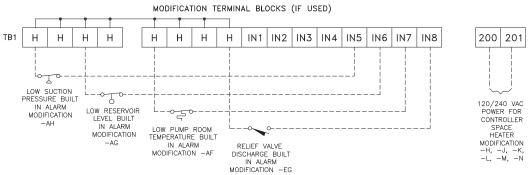

NOTE: USE COPPER CONDUCTORS ONLY FOR ALL CONNECTIONS

1 TO 8

CONTROL TERMINAL BLOCKS

PRESSURE SYSTEM CONNECTION 1/2" FNPT

A SPARE TERMINALS PROVIDED FOR PARALLEL CONNECTION OF REMOTE ALARMS (IF REQUIRED)

NOTE: TERMINALS FOR CUSTOMER CONNECTIONS REQUIRE 3.5MM SLOTTED SCREW DRIVER