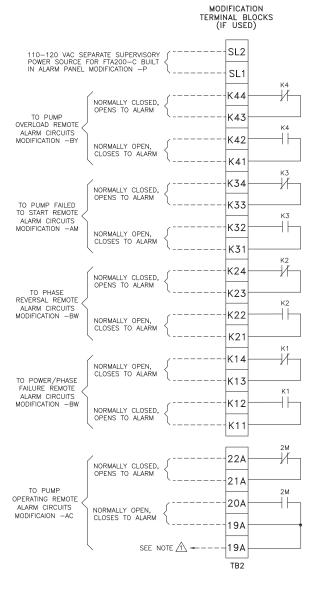

NOTE: USE COPPER CONDUCTORS ONLY FOR ALL CONNECTIONS

1 TO 8

CONTROL TERMINAL BLOCKS

PRESSURE SYSTEM CONNECTION 1/2" FNPT

A SPARE TERMINALS PROVIDED FOR PARALLEL CONNECTION OF REMOTE ALARMS (IF REQUIRED)

NOTE: TERMINALS FOR CUSTOMER CONNECTIONS REQUIRE 3.5MM SLOTTED SCREW DRIVER