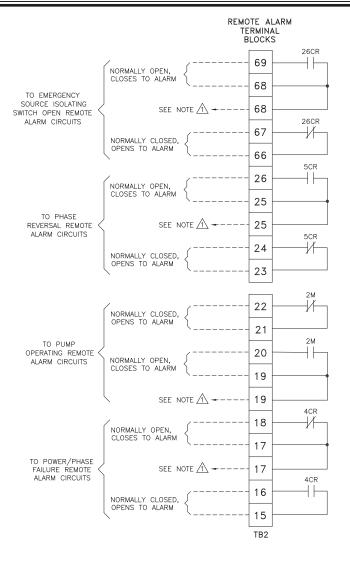

NOTE: USE COPPER CONDUCTORS ONLY FOR ALL CONNECTIONS

1 TO 8

CONTROL TERMINAL BLOCKS

PRESSURE SYSTEM CONNECTION 1/2" FNPT

A SPARE TERMINALS PROVIDED FOR PARALLEL CONNECTION OF REMOTE ALARMS (IF REQUIRED)

NOTE: TERMINALS FOR CUSTOMER CONNECTIONS REQUIRE 3.5MM SLOTTED SCREW DRIVER

ALARM CONTACT RATING PILOT DUTY 250 VAC, 30 VDC 10 A. MAX. LOAD

| 1                                                                               | SIZE A            | BY  | DATE     |  |  |  |  |  |  |
|---------------------------------------------------------------------------------|-------------------|-----|----------|--|--|--|--|--|--|
| THIRD ANGLE                                                                     | DRAWN BY          | TEF | 05-06-02 |  |  |  |  |  |  |
| PROJECTION                                                                      | FINAL<br>APPROVAL | TEF | 05-06-02 |  |  |  |  |  |  |
| All rights recognised. The drawing and the information contained or decisted by |                   |     |          |  |  |  |  |  |  |