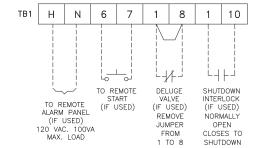

NOTE: USE COPPER CONDUCTORS ONLY FOR ALL CONNECTIONS

1 TO 8

CONTROL TERMINAL BLOCKS

PRESSURE SYSTEM CONNECTION 1/2" FNPT

A SPARE TERMINALS PROVIDED FOR PARALLEL CONNECTION OF REMOTE ALARMS (IF REQUIRED)

NOTE: TERMINALS FOR CUSTOMER CONNECTIONS REQUIRE 3.5MM SLOTTED SCREW DRIVER