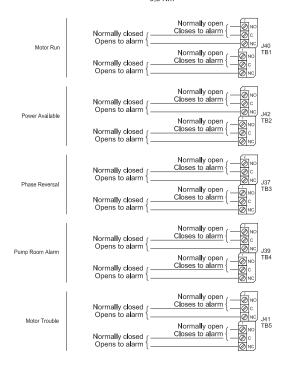

# Remote Alarm Terminals (I/O board) Terminals Wire Size: 24 - 12 AWG 0.5 Nm

## Alarms Inputs (I/O board) Terminals Wire Size: 24 - 12 AWG 0.5 Nm

Drawing for information only.
Manufacturer reserves the right to modify this drawing without notice.
For drawing for approval or installation, please contact