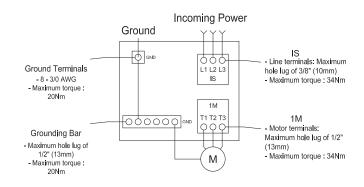

## Field Connections



### MARKIII Medium Voltage Electric Fire Pump Controllers - Across The Line Starting

# Remote Alarm Terminals (I/O board) Terminals Wire Size: 24 - 12 AWG 0.5 Nm



#### **Power Terminals**



#### Network Connection (VMB1)

Shlelded Female Connector RJ45



## Control Terminals (I/O board) Terminals Wire Size:

Ferminals Wire Size: 24 - 12 AWG 0.5 Nm



## Alarms Inputs (I/O board) Terminals Wire Size: 24 - 12 AWG 0.5 Nm



Drawing for information only.
Manufacturer reserves the right to modify this drawing without notice.
For drawing for approval or installation, please contact

|             | SIZE A            | BY  | DATE    |  |
|-------------|-------------------|-----|---------|--|
| THIRD ANGLE | DRAWN BY          | CIR | 11-5-19 |  |
| PROJECTION  | FINAL<br>APPROVAL | CIR | 11-5-19 |  |



| REVISED TO CURRENT MANUFACTURING |                                       |           | А                       | -                        | TEF   | TEF | 5-28-21 |              |