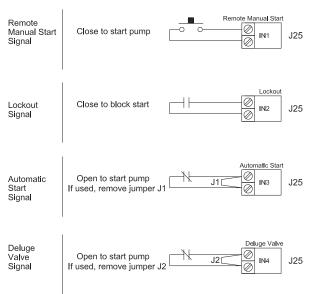

## Control Terminals (I/O board) Terminals Wire Size:

Ferminals Wire Size: 24 - 12 AWG 0.5 Nm