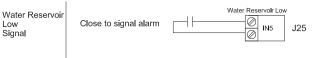

## Alarms Inputs (I/O board) Terminals Wire Size: 24 - 12 AWG 0.5 Nm

Drawing for information only.
Manufacturer reserves the right to modify this drawing without notice.
For drawing for approval or installation, please contact